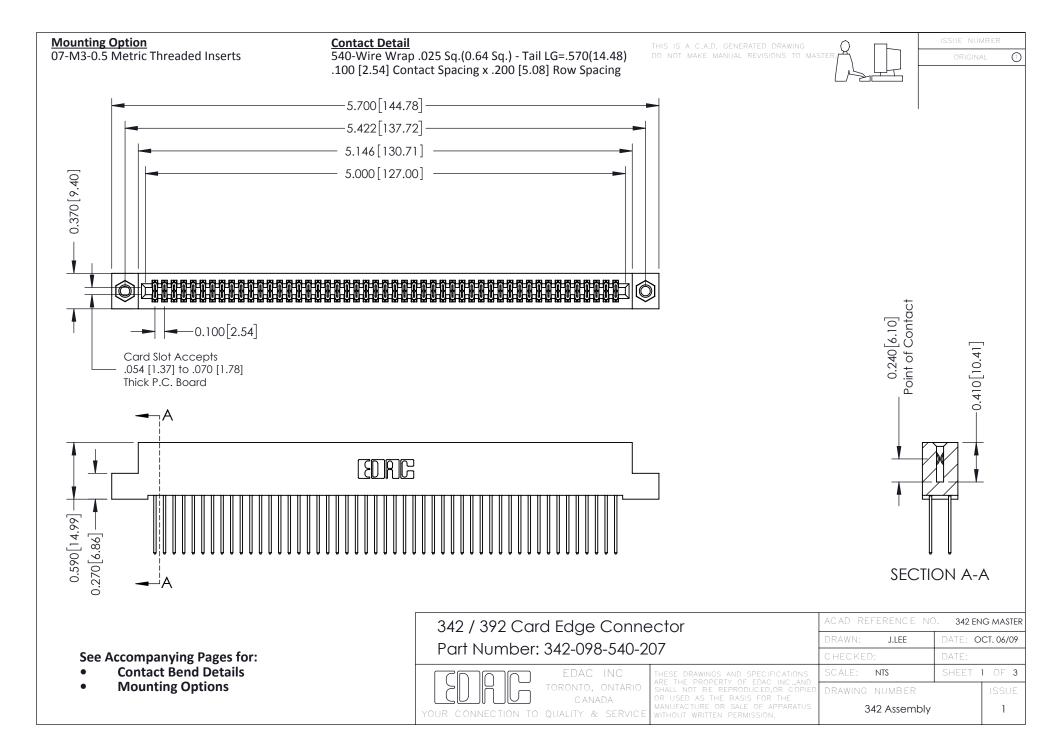

THIS IS A C.A.D. GENERATED DRAWING DO NOT MAKE MANUAL REVISIONS TO MASTER. ISSUE NUMBER

ORIGINAL

1



| 342 / 392 Series Card Edge Connector<br>Contact Bend Detail |                                                                                                                                                                                                  | ACAD REFERENCE NO. 342 ENG MASTER |             |                  |        |
|-------------------------------------------------------------|--------------------------------------------------------------------------------------------------------------------------------------------------------------------------------------------------|-----------------------------------|-------------|------------------|--------|
|