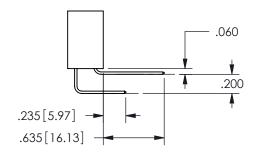

ISSUE NUMBER ORIGINAL

1

**Contact Code 558** 

Contact Code 559

**Contact Code 560** 

INSULATOR MATERIAL: THERMOPLASTIC POLYESTER, UL 94V-0

DAP MATERIAL AVAILABLE UPON REQUEST

CONTACT MATERIAL; COPPER ALLOY CONTACT PLATING: GOLD ON THE MATING AREA, TIN PLATING ON THE CONTACT TAILS, NICKEL UNDERPLATE

THIS IS A C.A.D. GENERATED DRAWING DO NOT MAKE MANUAL REVISIONS TO MASTER.

ISSUE NUMBER

ORIGINAL

1

**Contact Dimensions:** 524-P.C. Tail .018 Sq.(0.46 Sq.) - Tail LG=.175(4.45) .100 (2.54) Contact Spacing x .200 (5.08) Row Spacing