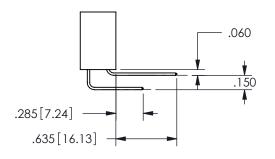

ISSUE NUMBER ORIGINAL

1

**Contact Code 558** 

Contact Code 559

**Contact Code 560** 

INSULATOR MATERIAL: THERMOPLASTIC POLYESTER, UL 94V-0

DAP MATERIAL AVAILABLE UPON REQUEST

CONTACT MATERIAL; COPPER ALLOY CONTACT PLATING: GOLD ON THE MATING AREA, TIN PLATING ON THE CONTACT TAILS, NICKEL UNDERPLATE

THIS IS A C.A.D. GENERATED DRAWING DO NOT MAKE MANUAL REVISIONS TO MASTER.

ISSUE NUMBER

ORIGINAL

1

**Contact Dimensions:** 524-P.C. Tail .018 Sq.(0.46 Sq.) - Tail LG=.175(4.45) .100 (2.54) Contact Spacing x .200 (5.08) Row Spacing