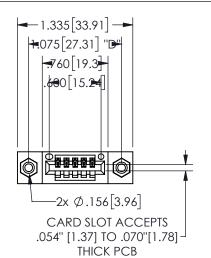

345/395 SERIES CARD EDGE CONNECTOR CONTACT CODE 555,556,558,559,560 DIMENSIONS

YOUR CONNECTION TO QUALITY & SERVICE

**EDAC INC** TORONTO, ONTARIO CANADA

THESE DRAWINGS AND SPECIFICATIONS ARE THE PROPERTY OF EDAC INC.,AND SHALL NOT BE REPRODUCED, OR COPIED OR USED AS THE BASIS FOR THE MANUFACTURE OR SALE OF APPARATUS WITHOUT WRITTEN PERMISSION.

THIS IS A C.A.D. GENERATED DRAWING DO NOT MAKE MANUAL REVISIONS TO MASTER.

ISSUE NUMBER

ORIGINAL

1

**Contact Dimensions:** 524-P.C. Tail .018 Sq.(0.46 Sq.) - Tail LG=.175(4.45) .100 (2.54) Contact Spacing x .200 (5.08) Row Spacing

## **SECTION A-A**

345/395 SERIES CARD EDGE CONNECTOR PART NUMBER: 345-005-524-108

**EDAC INC** TORONTO, ONTARIO CANADA

THESE DRAWINGS AND SPECIFICATIONS ARE THE PROPERTY OF EDAC INC.,AND SHALL NOT BE REPRODUCED, OR COPIED OR USED AS THE BASIS FOR THE MANUFACTURE OR SALE OF APPARATUS WITHOUT WRITTEN PERMISSION.