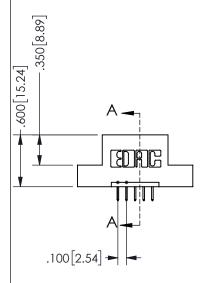

## **SECTION A-A**

345/395 SERIES CARD EDGE CONNECTOR PART NUMBER: 345-005-524-108

**EDAC INC** TORONTO, ONTARIO CANADA

THESE DRAWINGS AND SPECIFICATIONS ARE THE PROPERTY OF EDAC INC.,AND SHALL NOT BE REPRODUCED, OR COPIED OR USED AS THE BASIS FOR THE MANUFACTURE OR SALE OF APPARATUS WITHOUT WRITTEN PERMISSION.

345/395 SERIES CARD EDGE CONNECTOR CONTACT CODE 555,556,558,559,560 DIMENSIONS

YOUR CONNECTION TO QUALITY & SERVICE

**EDAC INC** TORONTO, ONTARIO CANADA

THESE DRAWINGS AND SPECIFICATIONS ARE THE PROPERTY OF EDAC INC.,AND SHALL NOT BE REPRODUCED, OR COPIED OR USED AS THE BASIS FOR THE MANUFACTURE OR SALE OF APPARATUS WITHOUT WRITTEN PERMISSION.