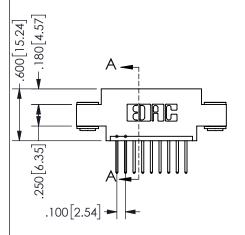

| SECTION A-A         |                  |  |
|---------------------|------------------|--|
| ACAD REFERENCE NO.  | 345-ENG-MASTER   |  |
| DRAWN: R.STA.MONICA | DATE:MAY.16/2017 |  |
| CHECKED:            | DATE:            |  |
| SCALE: NTS          | SHEET 1 OF 2     |  |
| DRAWING NUMBER      | ISSUE            |  |
| 345-ENG-MASTER      | 1                |  |
|                     |                  |  |

SECTION A\_A

ISSUE NUMBER ORIGINAL

1

**Contact Code 558** 

Contact Code 559

**Contact Code 560** 

INSULATOR MATERIAL: THERMOPLASTIC POLYESTER, UL 94V-0 DAP MATERIAL AVAILABLE UPON REQUEST

CONTACT MATERIAL; COPPER ALLOY CONTACT PLATING: GOLD ON THE MATING AREA, TIN PLATING ON THE CONTACT TAILS, NICKEL UNDERPLATE