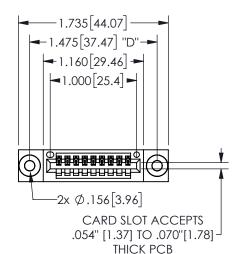

## 345/395 SERIES CARD EDGE CONNECTOR PART NUMBER: 345-009-523-603

YOUR CONNECTION TO QUALITY & SERVICE

**EDAC INC** TORONTO, ONTARIO CANADA

THESE DRAWINGS AND SPECIFICATIONS ARE THE PROPERTY OF EDAC INC.,AND SHALL NOT BE REPRODUCED, OR COPIED OR USED AS THE BASIS FOR THE MANUFACTURE OR SALE OF APPARATUS WITHOUT WRITTEN PERMISSION.

| SECTION A-A         |                  |  |
|---------------------|------------------|--|
| ACAD REFERENCE NO.  | 345-ENG-MASTER   |  |
| DRAWN: R.STA.MONICA | DATE:MAY.16/2017 |  |
| CHECKED:            | DATE:            |  |
| SCALE: NTS          | SHEET 1 OF 2     |  |
| DRAWING NUMBER      | ISSUE            |  |
| 345-ENG-MASTER      | 1                |  |
|                     |                  |  |