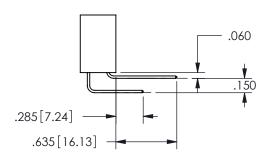

SECTION A\_A

ISSUE NUMBER ORIGINAL

1

**Contact Code 558** 

Contact Code 559

**Contact Code 560** 

INSULATOR MATERIAL: THERMOPLASTIC POLYESTER, UL 94V-0 DAP MATERIAL AVAILABLE UPON REQUEST

CONTACT MATERIAL; COPPER ALLOY CONTACT PLATING: GOLD ON THE MATING AREA, TIN PLATING ON THE CONTACT TAILS, NICKEL UNDERPLATE