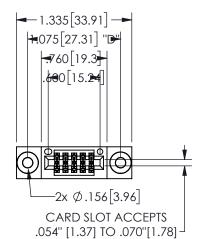

## 345/395 SERIES CARD EDGE CONNECTOR PART NUMBER: 345-010-540-203

YOUR CONNECTION TO QUALITY & SERVICE

**EDAC INC** TORONTO, ONTARIO CANADA

THESE DRAWINGS AND SPECIFICATIONS ARE THE PROPERTY OF EDAC INC.,AND SHALL NOT BE REPRODUCED, OR COPIED OR USED AS THE BASIS FOR THE MANUFACTURE OR SALE OF APPARATUS WITHOUT WRITTEN PERMISSION.

THIS IS A C.A.D. GENERATED DRAWING DO NOT MAKE MANUAL REVISIONS TO MASTER.

ISSUE NUMBER

ORIGINAL

1

THICK PCB