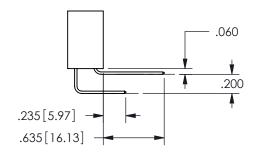

## <u>Contact Dimensions:</u> 540-Wire Wrap .025 Sq.(0.64 Sq.) - Tail LG=.560(14.22) .100 (2.54) Contact Spacing x .200 (5.08) Row Spacing

.160 4.06 .330[8.38] POINT OF CARD SLOT CONTACT .370 9.4 .150 [3.81]

ISSUE NUMBER ORIGINAL

1

**Contact Code 558** 

Contact Code 559

**Contact Code 560** 

INSULATOR MATERIAL: THERMOPLASTIC POLYESTER, UL 94V-0

DAP MATERIAL AVAILABLE UPON REQUEST

CONTACT MATERIAL; COPPER ALLOY CONTACT PLATING: GOLD ON THE MATING AREA, TIN PLATING ON THE CONTACT TAILS, NICKEL UNDERPLATE

345/395 SERIES CARD EDGE CONNECTOR CONTACT CODE 555,556,558,559,560 DIMENSIONS

YOUR CONNECTION TO QUALITY & SERVICE

**EDAC INC** TORONTO, ONTARIO CANADA

THESE DRAWINGS AND SPECIFICATIONS ARE THE PROPERTY OF EDAC INC.,AND SHALL NOT BE REPRODUCED, OR COPIED OR USED AS THE BASIS FOR THE MANUFACTURE OR SALE OF APPARATUS WITHOUT WRITTEN PERMISSION.