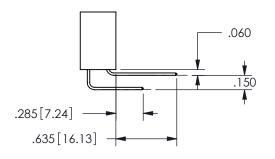

## <u>Contact Dimensions:</u> 540-Wire Wrap .025 Sq.(0.64 Sq.) - Tail LG=.560(14.22) .100 (2.54) Contact Spacing x .200 (5.08) Row Spacing

.160 4.06 .330[8.38] POINT OF CARD SLOT CONTACT .370 9.4 .150 [3.81]

ISSUE NUMBER ORIGINAL

1

**Contact Code 558** 

Contact Code 559

**Contact Code 560** 

INSULATOR MATERIAL: THERMOPLASTIC POLYESTER, UL 94V-0

DAP MATERIAL AVAILABLE UPON REQUEST

CONTACT MATERIAL; COPPER ALLOY CONTACT PLATING: GOLD ON THE MATING AREA, TIN PLATING ON THE CONTACT TAILS, NICKEL UNDERPLATE

345/395 SERIES CARD EDGE CONNECTOR CONTACT CODE 555,556,558,559,560 DIMENSIONS

YOUR CONNECTION TO QUALITY & SERVICE

**EDAC INC** TORONTO, ONTARIO CANADA

THESE DRAWINGS AND SPECIFICATIONS ARE THE PROPERTY OF EDAC INC.,AND SHALL NOT BE REPRODUCED, OR COPIED OR USED AS THE BASIS FOR THE MANUFACTURE OR SALE OF APPARATUS WITHOUT WRITTEN PERMISSION.