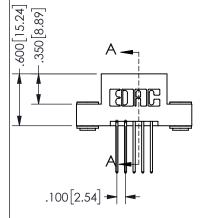

|  |                    | SECTIO   | N A-A      |
|--|--------------------|----------|------------|
|  | ACAD REFERENCE NO. | 345-EN   | IG-MASTER  |
|  | DRAWN: R.STA.MONIC | A DATE:M | AY.16/2017 |
|  | CHECKED:           | DATE:    |            |
|  | SCALE: NTS         | SHEET    | 1 OF 2     |
|  | DRAWING NUMBER     |          | ISSUE      |
|  | 345-ENG-MAST       | ER       | 1          |
|  |                    |          |            |

## 345/395 SERIES CARD EDGE CONNECTOR PART NUMBER: 345-010-540-203

YOUR CONNECTION TO QUALITY & SERVICE

**EDAC INC** TORONTO, ONTARIO CANADA

THESE DRAWINGS AND SPECIFICATIONS ARE THE PROPERTY OF EDAC INC.,AND SHALL NOT BE REPRODUCED, OR COPIED OR USED AS THE BASIS FOR THE MANUFACTURE OR SALE OF APPARATUS WITHOUT WRITTEN PERMISSION.