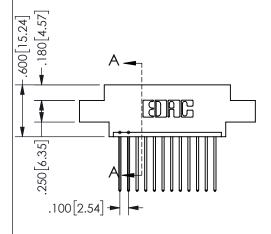

THIS IS A C.A.D. GENERATED DRAWING DO NOT MAKE MANUAL REVISIONS TO MASTER.

ISSUE NUMBER

ORIGINAL

1

<u>Contact Dimensions:</u>
542-Wire Wrap .025 Sq.(0.64 Sq.) - Tail LG=.645(16.38)
.100 (2.54) Contact Spacing x .200 (5.08) Row Spacing

345/395 SERIES CARD EDGE CONNECTOR PART NUMBER: 345-012-542-602

YOUR CONNECTION TO QUALITY & SERVICE

**EDAC INC** TORONTO, ONTARIO CANADA

THESE DRAWINGS AND SPECIFICATIONS ARE THE PROPERTY OF EDAC INC., AND SHALL NOT BE REPRODUCED, OR COPIED OR USED AS THE BASIS FOR THE MANUFACTURE OR SALE OF APPARATUS WITHOUT WRITTEN PERMISSION.