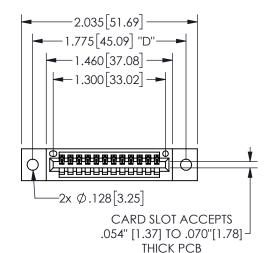

345/395 SERIES CARD EDGE CONNECTOR PART NUMBER: 345-012-542-602

YOUR CONNECTION TO QUALITY & SERVICE

**EDAC INC** TORONTO, ONTARIO CANADA

THESE DRAWINGS AND SPECIFICATIONS ARE THE PROPERTY OF EDAC INC., AND SHALL NOT BE REPRODUCED, OR COPIED OR USED AS THE BASIS FOR THE MANUFACTURE OR SALE OF APPARATUS WITHOUT WRITTEN PERMISSION.

|  | ACAD REFERENCE NO. |              | 345-ENG-MASTER  |       |
|--|--------------------|--------------|-----------------|-------|
|  | DRAWN:             | R.STA.MONICA | DATEMAY.16/2017 |       |
|  | CHECKED:           |              | DATE:           |       |
|  | SCALE:             | NTS          | SHEET           | OF 2  |
|  | DRAWING NUMBER     |              |                 | ISSUE |
|  | 345-ENG-MASTER     |              |                 | 1     |