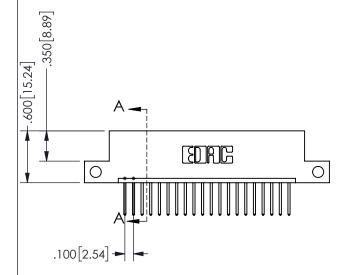

-2.835[72.01] 2.260 57.4 2.100 53.34 

THIS IS A C.A.D. GENERATED DRAWING DO NOT MAKE MANUAL REVISIONS TO MASTER.

ISSUE NUMBER

ORIGINAL

1

CARD SLOT ACCEPTS .054" [1.37] TO .070"[1.78] <sup>\(\)</sup> THICK PCB

.160 4.06 .330[8.38] POINT OF CARD SLOT CONTACT .370 9.4

<u>Contact Dimensions:</u>
523-P.C. Tail .025 Sq.(0.64 Sq.) - Tail LG=.390(9.91)
.100 (2.54) Contact Spacing x .200 (5.08) Row Spacing

345/395 SERIES CARD EDGE CONNECTOR PART NUMBER: 345-020-523-112