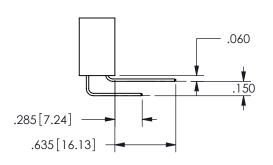

## <u>Contact Dimensions:</u> 540-Wire Wrap .025 Sq.(0.64 Sq.) - Tail LG=.560(14.22) .100 (2.54) Contact Spacing x .200 (5.08) Row Spacing

.330[8.38] POINT OF CARD SLOT CONTACT .370 9.4

.160 4.06

SECTION A\_A