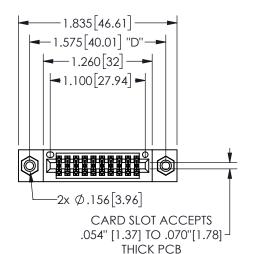

## 345/395 SERIES CARD EDGE CONNECTOR PART NUMBER: 345-020-540-808

YOUR CONNECTION TO QUALITY & SERVICE

**EDAC INC** TORONTO, ONTARIO CANADA

THESE DRAWINGS AND SPECIFICATIONS ARE THE PROPERTY OF EDAC INC.,AND SHALL NOT BE REPRODUCED, OR COPIED OR USED AS THE BASIS FOR THE MANUFACTURE OR SALE OF APPARATUS WITHOUT WRITTEN PERMISSION.

| JLCHON A-A          |                |                  | 4 \\\-\\\ |
|---------------------|----------------|------------------|-----------|
| ACAD REFERENCE NO.  |                | 345-ENG-MASTER   |           |
| DRAWN: R.STA.MONICA |                | DATE:MAY.16/2017 |           |
| CHECKED:            |                | DATE:            |           |
| SCALE:              | NTS            | SHEET            | OF 2      |
| DRAWING             | G NUMBER       |                  | ISSUE     |
| 3                   | 345-ENG-MASTER |                  | 1         |
|                     |                |                  |           |