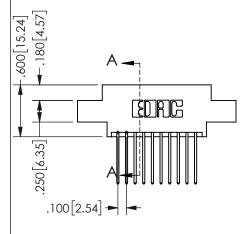

## <u>Contact Dimensions:</u> 540-Wire Wrap .025 Sq.(0.64 Sq.) - Tail LG=.560(14.22) .100 (2.54) Contact Spacing x .200 (5.08) Row Spacing

.330[8.38] POINT OF CARD SLOT CONTACT .370 9.4

.160 4.06

SECTION A\_A

ISSUE NUMBER ORIGINAL

1

**Contact Code 558** 

Contact Code 559

**Contact Code 560** 

INSULATOR MATERIAL: THERMOPLASTIC POLYESTER, UL 94V-0 DAP MATERIAL AVAILABLE UPON REQUEST

CONTACT MATERIAL; COPPER ALLOY CONTACT PLATING: GOLD ON THE MATING AREA, TIN PLATING ON THE CONTACT TAILS, NICKEL UNDERPLATE

345/395 SERIES CARD EDGE CONNECTOR CONTACT CODE 555,556,558,559,560 DIMENSIONS

YOUR CONNECTION TO QUALITY & SERVICE

**EDAC INC** TORONTO, ONTARIO CANADA

THESE DRAWINGS AND SPECIFICATIONS ARE THE PROPERTY OF EDAC INC.,AND SHALL NOT BE REPRODUCED, OR COPIED OR USED AS THE BASIS FOR THE MANUFACTURE OR SALE OF APPARATUS WITHOUT WRITTEN PERMISSION.

|  | ACAD REFERENCE NO.  | 345-ENG-MASTER   |
|--|---------------------|------------------|
|  | DRAWN: R.STA.MONICA | DATE:MAY.16/2017 |
|  | CHECKED:            | DATE:            |
|  | SCALE: 1:1          | SHEET 2 OF 2     |
|  | DRAWING NUMBER      | ISSUE            |
|  | 345-ENG-MASTER      | 1                |