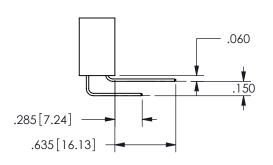

CONTACT MATERIAL; COPPER ALLOY CONTACT PLATING: GOLD ON THE MATING AREA, TIN PLATING ON THE CONTACT TAILS, NICKEL UNDERPLATE

345/395 SERIES CARD EDGE CONNECTOR CONTACT CODE 555,556,558,559,560 DIMENSIONS