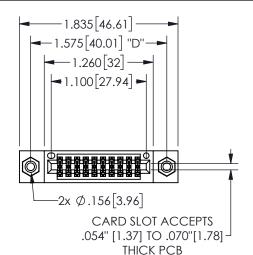

345/395 SERIES CARD EDGE CONNECTOR PART NUMBER: 345-020-541-208

YOUR CONNECTION TO QUALITY & SERVICE

**EDAC INC** TORONTO, ONTARIO CANADA

ARE THE PROPERTY OF EDAC INC.,AND SHALL NOT BE REPRODUCED, OR COPIED OR USED AS THE BASIS FOR THE MANUFACTURE OR SALE OF APPARATUS WITHOUT WRITTEN PERMISSION.

.160 4.06 .330[8.38] POINT OF CARD SLOT CONTACT .370 [9.4]

**SECTION A-A** 

ISSUE NUMBER ORIGINAL

1

**Contact Code 558** 

Contact Code 559

**Contact Code 560** 

INSULATOR MATERIAL: THERMOPLASTIC POLYESTER, UL 94V-0 DAP MATERIAL AVAILABLE UPON REQUEST