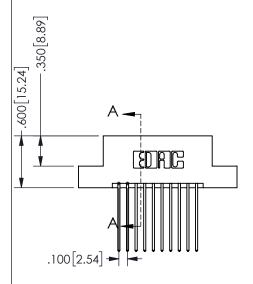

THIS IS A C.A.D. GENERATED DRAWING DO NOT MAKE MANUAL REVISIONS TO MASTER.

ISSUE NUMBER

ORIGINAL

1

Contact Dimensions: 541-Wire Wrap .025 Sq.(0.64 Sq.) - Tail LG=.750(19.05) .100 (2.54) Contact Spacing x .200 (5.08) Row Spacing

345/395 SERIES CARD EDGE CONNECTOR PART NUMBER: 345-020-541-208

YOUR CONNECTION TO QUALITY & SERVICE

**EDAC INC** TORONTO, ONTARIO CANADA

ARE THE PROPERTY OF EDAC INC.,AND SHALL NOT BE REPRODUCED, OR COPIED OR USED AS THE BASIS FOR THE MANUFACTURE OR SALE OF APPARATUS WITHOUT WRITTEN PERMISSION.