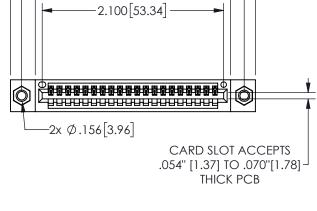

THIS IS A C.A.D. GENERATED DRAWING -2.835[72.01] DO NOT MAKE MANUAL REVISIONS TO MASTER. 2.575[65.41] "D" -2.260 [57.4]

ISSUE NUMBER ORIGINAL 1

Contact Dimensions: 541-Wire Wrap .025 Sq.(0.64 Sq.) - Tail LG=.750(19.05) .100 (2.54) Contact Spacing x .200 (5.08) Row Spacing

## 345/395 SERIES CARD EDGE CONNECTOR PART NUMBER: 345-020-541-407

**EDAC INC** TORONTO, ONTARIO CANADA YOUR CONNECTION TO QUALITY & SERVICE

THESE DRAWINGS AND SPECIFICATIONS ARE THE PROPERTY OF EDAC INC.,AND SHALL NOT BE REPRODUCED, OR COPIED OR USED AS THE BASIS FOR THE MANUFACTURE OR SALE OF APPARATUS WITHOUT WRITTEN PERMISSION.