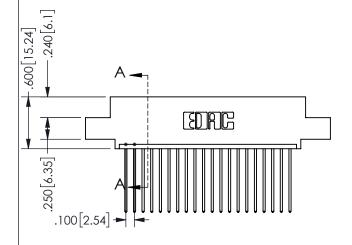

.160 4.06

POINT OF

CONTACT

.330[8.38]

CARD SLOT

ORIGINAL 1

ISSUE NUMBER

**Contact Code 558** 

Contact Code 559

**Contact Code 560** 

INSULATOR MATERIAL: THERMOPLASTIC POLYESTER, UL 94V-0 DAP MATERIAL AVAILABLE UPON REQUEST

CONTACT MATERIAL; COPPER ALLOY CONTACT PLATING: GOLD ON THE MATING AREA, TIN PLATING ON THE CONTACT TAILS, NICKEL UNDERPLATE