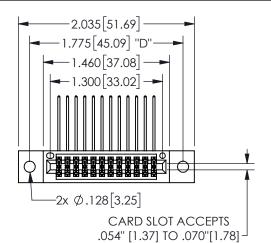

## 345/395 SERIES CARD EDGE CONNECTOR PART NUMBER: 345-024-558-202

EDAC INC TORONTO, ONTARIO CANADA

YOUR CONNECTION TO QUALITY & SERVICE

THESE DRAWINGS AND SPECIFICATIONS ARE THE PROPERTY OF EDAC INC.,AND SHALL NOT BE REPRODUCED,OR COPIED OR USED AS THE BASIS FOR THE MANUFACTURE OR SALE OF APPARATUS WITHOUT WRITTEN PERMISSION.

| SI                  | ECTIO            | VA-A     |
|---------------------|------------------|----------|
| ACAD REFERENCE NO.  | 345-ENC          | G-MASTER |
| DRAWN: R.STA.MONICA | DATE:MAY.16/2017 |          |
| CHECKED:            | DATE:            |          |
| SCALE: NTS          | SHEET            | OF 2     |
| DRAWING NUMBER      |                  | ISSUE    |
| 345-ENG-MASTER      |                  | 1        |