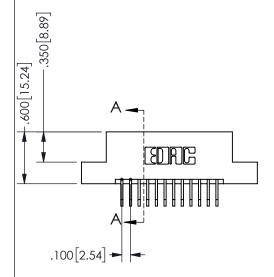

| SI                  | ECTIO            | VA-A     |
|---------------------|------------------|----------|
| ACAD REFERENCE NO.  | 345-ENC          | G-MASTER |
| DRAWN: R.STA.MONICA | DATE:MAY.16/2017 |          |
| CHECKED:            | DATE:            |          |
| SCALE: NTS          | SHEET            | OF 2     |
| DRAWING NUMBER      |                  | ISSUE    |
| 345-ENG-MASTER      |                  | 1        |

ISSUE NUMBER ORIGINAL

1

**Contact Code 558** 

Contact Code 559

**Contact Code 560** 

INSULATOR MATERIAL: THERMOPLASTIC POLYESTER, UL 94V-0 DAP MATERIAL AVAILABLE UPON REQUEST

CONTACT MATERIAL; COPPER ALLOY CONTACT PLATING: GOLD ON THE MATING AREA, TIN PLATING ON THE CONTACT TAILS, NICKEL UNDERPLATE