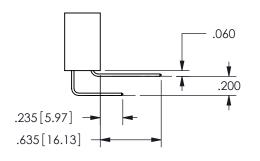

THIS IS A C.A.D. GENERATED DRAWING DO NOT MAKE MANUAL REVISIONS TO MASTER.

ISSUE NUMBER

ORIGINAL

THICK PCB

<u>Contact Dimensions:</u>
558-90 Degree Bend (Code 541 Contacts)
See Sheet 2 for Contact Code 555, 556, 558, 559, 560
Dimensions

.330[8.38] POINT OF CONTACT .370[9.4] .200[5.08]

ISSUE NUMBER ORIGINAL

1

**Contact Code 558** 

Contact Code 559

**Contact Code 560** 

INSULATOR MATERIAL: THERMOPLASTIC POLYESTER, UL 94V-0 DAP MATERIAL AVAILABLE UPON REQUEST

CONTACT MATERIAL; COPPER ALLOY CONTACT PLATING: GOLD ON THE MATING AREA, TIN PLATING ON THE CONTACT TAILS, NICKEL UNDERPLATE

## 345/395 SERIES CARD EDGE CONNECTOR CONTACT CODE 555,556,558,559,560 DIMENSIONS

YOUR CONNECTION TO QUALITY & SERVICE

**EDAC INC** TORONTO, ONTARIO CANADA

THESE DRAWINGS AND SPECIFICATIONS ARE THE PROPERTY OF EDAC INC.,AND SHALL NOT BE REPRODUCED, OR COPIED OR USED AS THE BASIS FOR THE MANUFACTURE OR SALE OF APPARATUS WITHOUT WRITTEN PERMISSION.