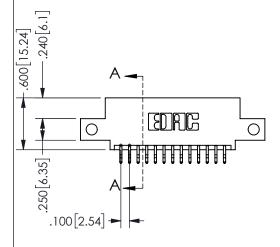

THIS IS A C.A.D. GENERATED DRAWING DO NOT MAKE MANUAL REVISIONS TO MASTER.

ISSUE NUMBER

ORIGINAL

1

-2.135[54.23] -1.560<sup>39.62</sup> -1.400 [35.56] CARD SLOT ACCEPTS .054" [1.37] TO .070"[1.78] <sup>\(\)</sup> THICK PCB

## 345/395 SERIES CARD EDGE CONNECTOR PART NUMBER: 345-026-556-512

YOUR CONNECTION TO QUALITY & SERVICE

**EDAC INC** TORONTO, ONTARIO CANADA

THESE DRAWINGS AND SPECIFICATIONS ARE THE PROPERTY OF EDAC INC.,AND SHALL NOT BE REPRODUCED, OR COPIED OR USED AS THE BASIS FOR THE MANUFACTURE OR SALE OF APPARATUS WITHOUT WRITTEN PERMISSION.