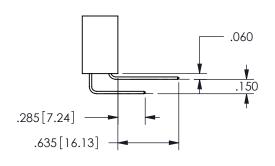

## <u>Contact Dimensions:</u> 556-Extender Board Bend (Code 520 Contacts) See Sheet 2 for Contact Code 555, 556, 558, 559, 560 **Dimensions**

.160 4.06 .330[8.38] POINT OF CARD SLOT CONTACT

SECTION A-A

ISSUE NUMBER ORIGINAL

1

**Contact Code 558** 

Contact Code 559

**Contact Code 560** 

INSULATOR MATERIAL: THERMOPLASTIC POLYESTER, UL 94V-0 DAP MATERIAL AVAILABLE UPON REQUEST

CONTACT MATERIAL; COPPER ALLOY CONTACT PLATING: GOLD ON THE MATING AREA, TIN PLATING ON THE CONTACT TAILS, NICKEL UNDERPLATE