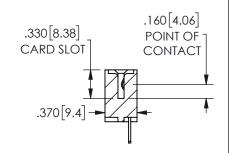

SECTION A-A

ISSUE NUMBER ORIGINAL

1

**Contact Code 558** 

Contact Code 559

Contact Code 560

INSULATOR MATERIAL: THERMOPLASTIC POLYESTER, UL 94V-0

DAP MATERIAL AVAILABLE UPON REQUEST

CONTACT MATERIAL; COPPER ALLOY

CONTACT PLATING: GOLD ON THE MATING AREA, TIN PLATING ON THE CONTACT TAILS, NICKEL UNDERPLATE

345/395 SERIES CARD EDGE CONNECTOR CONTACT CODE 555,556,558,559,560 DIMENSIONS