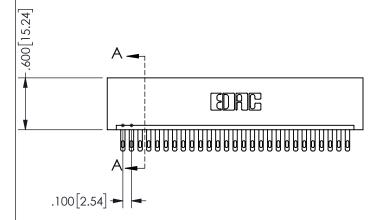

THIS IS A C.A.D. GENERATED DRAWING DO NOT MAKE MANUAL REVISIONS TO MASTER.

ISSUE NUMBER

ORIGINAL

1

<u>Contact Dimensions:</u>
500-Wire Hole .050x.025(1.27x0.64) - Tail LG=.260(6.60)
.100 (2.54) Contact Spacing x .200 (5.08) Row Spacing

345/395 SERIES CARD EDGE CONNECTOR PART NUMBER: 345-027-500-101

YOUR CONNECTION TO QUALITY & SERVICE

**EDAC INC** TORONTO, ONTARIO CANADA

SHALL NOT BE REPRODUCED, OR COPIED OR USED AS THE BASIS FOR THE MANUFACTURE OR SALE OF APPARATUS WITHOUT WRITTEN PERMISSION.