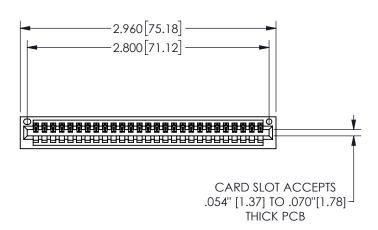

345/395 SERIES CARD EDGE CONNECTOR PART NUMBER: 345-027-500-101

YOUR CONNECTION TO QUALITY & SERVICE

**EDAC INC** TORONTO, ONTARIO CANADA

SHALL NOT BE REPRODUCED, OR COPIED OR USED AS THE BASIS FOR THE MANUFACTURE OR SALE OF APPARATUS WITHOUT WRITTEN PERMISSION.

THIS IS A C.A.D. GENERATED DRAWING DO NOT MAKE MANUAL REVISIONS TO MASTER.

ISSUE NUMBER

ORIGINAL

1

<u>Contact Dimensions:</u>
500-Wire Hole .050x.025(1.27x0.64) - Tail LG=.260(6.60)
.100 (2.54) Contact Spacing x .200 (5.08) Row Spacing