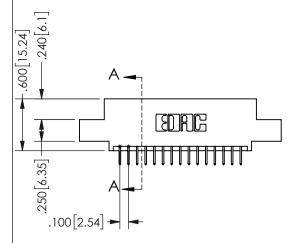

THIS IS A C.A.D. GENERATED DRAWING DO NOT MAKE MANUAL REVISIONS TO MASTER.

ISSUE NUMBER

ORIGINAL

1

2.335[59.31] -2.075[52.71] "D"--1.760 44.7 -1.600 40.64 -2x Ø.128[3.25] CARD SLOT ACCEPTS .054" [1.37] TO .070"[1.78] <sup>\(\)</sup>

THICK PCB

<u>Contact Dimensions:</u>
524-P.C. Tail .018 Sq.(0.46 Sq.) - Tail LG=.175(4.45)
.100 (2.54) Contact Spacing x .200 (5.08) Row Spacing

.160 4.06 .330[8.38] POINT OF CARD SLOT CONTACT .370 9.4

## 345/395 SERIES CARD EDGE CONNECTOR PART NUMBER: 345-030-524-502

YOUR CONNECTION TO QUALITY & SERVICE

**EDAC INC** TORONTO, ONTARIO CANADA

THESE DRAWINGS AND SPECIFICATIONS ARE THE PROPERTY OF EDAC INC.,AND SHALL NOT BE REPRODUCED,OR COPIED OR USED AS THE BASIS FOR THE MANUFACTURE OR SALE OF APPARATUS WITHOUT WRITTEN PERMISSION.