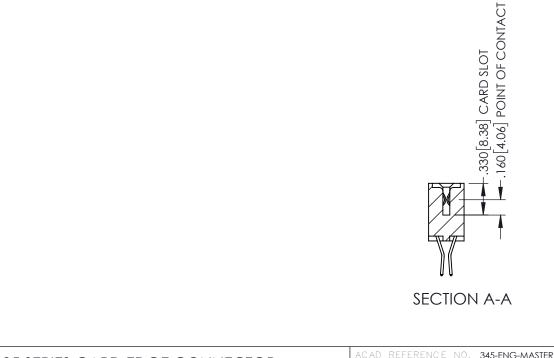

## 345/395 SERIES CARD EDGE CONNECTOR CONTACT CODE 555,556,558,559,560 DIMENSIONS

YOUR CONNECTION TO QUALITY & SERVICE

|   | ACAD REFERENCE NO. 345-ENG-MASTER |                  |  |  |  |  |  |
|---|-----------------------------------|------------------|--|--|--|--|--|
|   | DRAWN: R.STA.MONICA               | DATE:MAY.16/2017 |  |  |  |  |  |
|   | CHECKED:                          | DATE:            |  |  |  |  |  |
|   | SCALE: 1:1                        | SHEET 2 OF 2     |  |  |  |  |  |
| D | DRAWING NUMBER                    | ISSUE            |  |  |  |  |  |