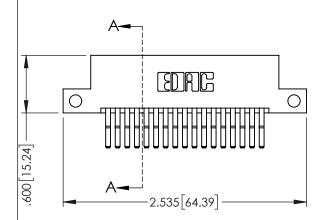

## 345/395 SERIES CARD EDGE CONNECTOR CONTACT CODE 555,556,558,559,560 DIMENSIONS

YOUR CONNECTION TO QUALITY & SERVICE

|   | ACAD REFERENCE NO. 345-ENG-MASTER |                  |  |  |  |  |  |
|---|-----------------------------------|------------------|--|--|--|--|--|
|   | DRAWN: R.STA.MONICA               | DATE:MAY.16/2017 |  |  |  |  |  |
|   | CHECKED:                          | DATE:            |  |  |  |  |  |
|   | SCALE: 1:1                        | SHEET 2 OF 2     |  |  |  |  |  |
| D | DRAWING NUMBER                    | ISSUE            |  |  |  |  |  |