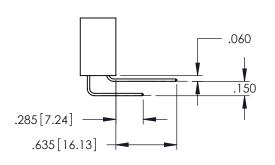

- INSULATOR MATERIAL: THERMOPLASTIC PBT BLACK, UL 94V-0
- CONTACT MATERIAL; COPPER TIN ALLOY CONTACT PLATING: GOLD ON THE MATING AREA, TIN PLATING ON THE CONTACT TAILS, NICKEL UNDERPLATE

| 345/395 SERIES CARD EDGE CONNECTOR PART NUMBER: 345-034-560-212 |                                                                                                                                                                                                 |        | DRAWN: R.STA.MONICA DATE:MAY.16/2017 |         |       |  |
|-----------------------------------------------------------------|-------------------------------------------------------------------------------------------------------------------------------------------------------------------------------------------------|--------|--------------------------------------|---------|-------|--|
|                                                                 |                                                                                                                                                                                                 |        | CHECKED:                             |         | DATE: |  |
| COOO EDAC INC                                                   | THESE DRAWINGS AND SPECIFICATIONS ARE THE PROPERTY OF EDAC INCAND                                                                                                                               | SCALE: | 1:1                                  | SHEET 1 | OF 2  |  |
| TORONTO, ONTARIO                                                | TORONTO, ONTARIO CANADA  TION TO QUALITY & SERVICE  TORONTO, ONTARIO CANADA  THE REPRODUCED, OR COPIE OR USED AS THE BASIS FOR THE MANUFACTURE OR SALE OF APPARATUS WITHOUT WRITTEN PERMISSION. |        | NUMBER                               |         | ISSUE |  |
|                                                                 |                                                                                                                                                                                                 |        | 345-ENG-MASTER                       |         |       |  |