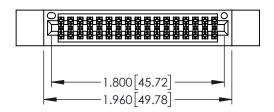

## 345/395 SERIES CARD EDGE CONNECTOR CONTACT CODE 555,556,558,559,560 DIMENSIONS

YOUR CONNECTION TO QUALITY & SERVICE

|   | ACAD REFERENCE NO. 345-ENG-MASTER |                  |  |  |  |  |  |
|---|-----------------------------------|------------------|--|--|--|--|--|
|   | DRAWN: R.STA.MONICA               | DATE:MAY.16/2017 |  |  |  |  |  |
|   | CHECKED:                          | DATE:            |  |  |  |  |  |
|   | SCALE: 1:1                        | SHEET 2 OF 2     |  |  |  |  |  |
| D | DRAWING NUMBER                    | ISSUE            |  |  |  |  |  |