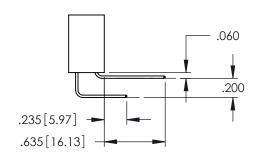

## 345/395 SERIES CARD EDGE CONNECTOR CONTACT CODE 555,556,558,559,560 DIMENSIONS

YOUR CONNECTION TO QUALITY & SERVICE

|   | ACAD REFERENCE NO. 345-ENG-MASTER |                  |  |  |  |  |  |
|---|-----------------------------------|------------------|--|--|--|--|--|
|   | DRAWN: R.STA.MONICA               | DATE:MAY.16/2017 |  |  |  |  |  |
|   | CHECKED:                          | DATE:            |  |  |  |  |  |
|   | SCALE: 1:1                        | SHEET 2 OF 2     |  |  |  |  |  |
| D | DRAWING NUMBER                    | ISSUE            |  |  |  |  |  |