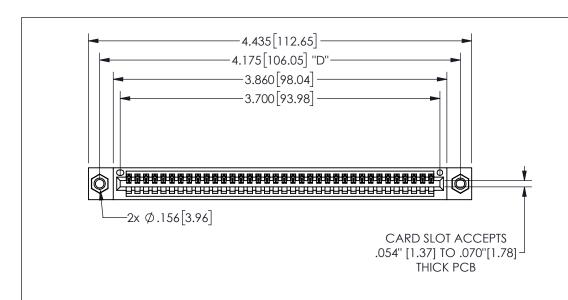

345/395 SERIES CARD EDGE CONNECTOR PART NUMBER: 345-036-542-407

YOUR CONNECTION TO QUALITY & SERVICE

**EDAC INC** TORONTO, ONTARIO CANADA

THESE DRAWINGS AND SPECIFICATIONS ARE THE PROPERTY OF EDAC INC.,AND SHALL NOT BE REPRODUCED, OR COPIED OR USED AS THE BASIS FOR THE MANUFACTURE OR SALE OF APPARATUS WITHOUT WRITTEN PERMISSION.

## 345/395 SERIES CARD EDGE CONNECTOR CONTACT CODE 555,556,558,559,560 DIMENSIONS

YOUR CONNECTION TO QUALITY & SERVICE

**EDAC INC** TORONTO, ONTARIO CANADA

THESE DRAWINGS AND SPECIFICATIONS ARE THE PROPERTY OF EDAC INC.,AND SHALL NOT BE REPRODUCED, OR COPIED OR USED AS THE BASIS FOR THE MANUFACTURE OR SALE OF APPARATUS WITHOUT WRITTEN PERMISSION.