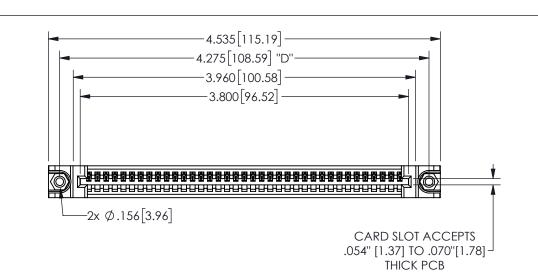

345/395 SERIES CARD EDGE CONNECTOR PART NUMBER: 345-037-541-688

YOUR CONNECTION TO QUALITY & SERVICE

**EDAC INC** TORONTO, ONTARIO CANADA

THESE DRAWINGS AND SPECIFICATIONS ARE THE PROPERTY OF EDAC INC.,AND SHALL NOT BE REPRODUCED, OR COPIED OR USED AS THE BASIS FOR THE MANUFACTURE OR SALE OF APPARATUS WITHOUT WRITTEN PERMISSION.

## 345/395 SERIES CARD EDGE CONNECTOR CONTACT CODE 555,556,558,559,560 DIMENSIONS

YOUR CONNECTION TO QUALITY & SERVICE

**EDAC INC** TORONTO, ONTARIO CANADA

THESE DRAWINGS AND SPECIFICATIONS ARE THE PROPERTY OF EDAC INC.,AND SHALL NOT BE REPRODUCED, OR COPIED OR USED AS THE BASIS FOR THE MANUFACTURE OR SALE OF APPARATUS WITHOUT WRITTEN PERMISSION.