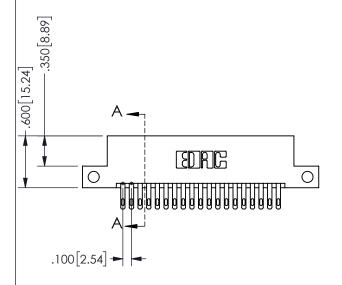

THIS IS A C.A.D. GENERATED DRAWING 2.735[69.47] DO NOT MAKE MANUAL REVISIONS TO MASTER. 2.160 54.86 2.000 50.8

> CARD SLOT ACCEPTS .054" [1.37] TO .070"[1.78] <sup>⊥</sup> THICK PCB

ISSUE NUMBER ORIGINAL

345/395 SERIES CARD EDGE CONNECTOR PART NUMBER: 345-038-500-212

YOUR CONNECTION TO QUALITY & SERVICE

**EDAC INC** TORONTO, ONTARIO CANADA

THESE DRAWINGS AND SPECIFICATIONS ARE THE PROPERTY OF EDAC INC.,AND SHALL NOT BE REPRODUCED,OR COPIED OR USED AS THE BASIS FOR THE MANUFACTURE OR SALE OF APPARATUS WITHOUT WRITTEN PERMISSION.

| 02011011717         |                  |  |  |
|---------------------|------------------|--|--|
| ACAD REFERENCE NO.  | 345-ENG-MASTER   |  |  |
| DRAWN: R.STA.MONICA | DATE:MAY.16/2017 |  |  |
| CHECKED:            | DATE:            |  |  |
| SCALE: NTS          | SHEET 1 OF 2     |  |  |
| DRAWING NUMBER      | ISSUE            |  |  |
| 345-ENG-MASTER      | 1                |  |  |