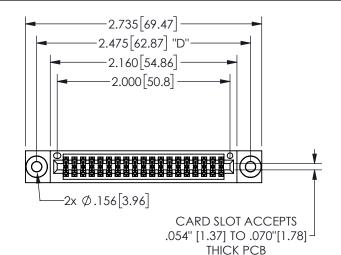

## 345/395 SERIES CARD EDGE CONNECTOR PART NUMBER: 345-038-555-503

YOUR CONNECTION TO QUALITY & SERVICE

**EDAC INC** TORONTO, ONTARIO CANADA

THESE DRAWINGS AND SPECIFICATIONS ARE THE PROPERTY OF EDAC INC.,AND SHALL NOT BE REPRODUCED, OR COPIED OR USED AS THE BASIS FOR THE MANUFACTURE OR SALE OF APPARATUS WITHOUT WRITTEN PERMISSION.

|  | 020110117171        |                   |        |  |
|--|---------------------|-------------------|--------|--|
|  | ACAD REFERENCE NO.  | 345-ENG- <i>N</i> | MASTER |  |
|  | DRAWN: R.STA.MONICA | DATE:MAY.1        | 6/2017 |  |
|  | CHECKED:            | DATE:             |        |  |
|  | SCALE: NTS          | SHEET 1           | OF 2   |  |
|  | DRAWING NUMBER      | 15                | SSUE   |  |
|  | 345-ENG-MASTER      |                   | 1      |  |