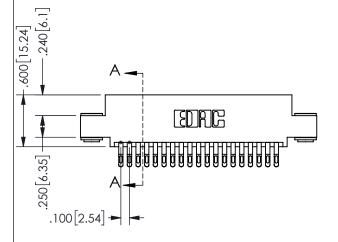

## 345/395 SERIES CARD EDGE CONNECTOR PART NUMBER: 345-038-555-503

YOUR CONNECTION TO QUALITY & SERVICE

**EDAC INC** TORONTO, ONTARIO CANADA

THESE DRAWINGS AND SPECIFICATIONS ARE THE PROPERTY OF EDAC INC.,AND SHALL NOT BE REPRODUCED, OR COPIED OR USED AS THE BASIS FOR THE MANUFACTURE OR SALE OF APPARATUS WITHOUT WRITTEN PERMISSION.

|  | 020110117171        |                   |        |  |
|--|---------------------|-------------------|--------|--|
|  | ACAD REFERENCE NO.  | 345-ENG- <i>N</i> | MASTER |  |
|  | DRAWN: R.STA.MONICA | DATE:MAY.1        | 6/2017 |  |
|  | CHECKED:            | DATE:             |        |  |
|  | SCALE: NTS          | SHEET 1           | OF 2   |  |
|  | DRAWING NUMBER      | 15                | SSUE   |  |
|  | 345-ENG-MASTER      |                   | 1      |  |