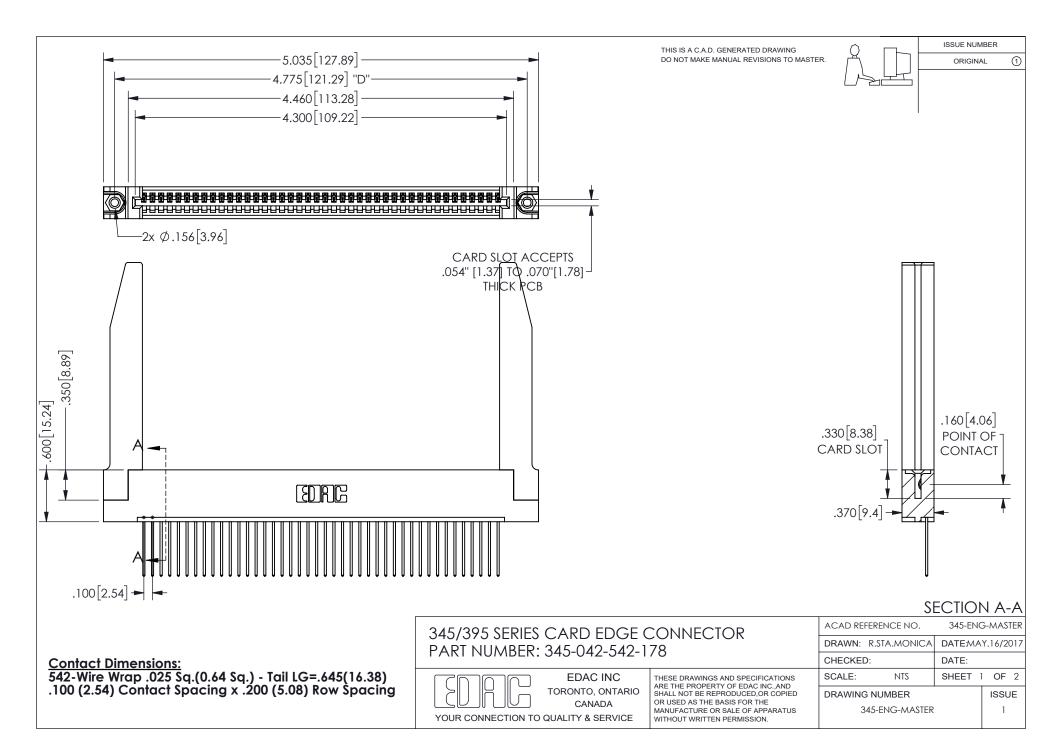

ISSUE NUMBER ORIGINAL

1









**Contact Code 558** 

Contact Code 559

Contact Code 560

INSULATOR MATERIAL: THERMOPLASTIC POLYESTER, UL 94V-0 DAP MATERIAL AVAILABLE UPON REQUEST

CONTACT MATERIAL; COPPER ALLOY

CONTACT PLATING: GOLD ON THE MATING AREA, TIN PLATING ON THE CONTACT TAILS, NICKEL UNDERPLATE

## 345/395 SERIES CARD EDGE CONNECTOR CONTACT CODE 555,556,558,559,560 DIMENSIONS

YOUR CONNECTION TO QUALITY & SERVICE

**EDAC INC** TORONTO, ONTARIO CANADA

THESE DRAWINGS AND SPECIFICATIONS ARE THE PROPERTY OF EDAC INC.,AND SHALL NOT BE REPRODUCED, OR COPIED OR USED AS THE BASIS FOR THE MANUFACTURE OR SALE OF APPARATUS WITHOUT WRITTEN PERMISSION.

| ACAD REFERENCE NO.  | 345-ENG-MASTER   |
|---------------------|------------------|
| DRAWN: R.STA.MONICA | DATE:MAY.16/2017 |
| C