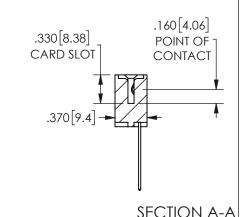

ISSUE NUMBER ORIGINAL

1

**Contact Code 558** 

Contact Code 559

**Contact Code 560** 

INSULATOR MATERIAL: THERMOPLASTIC POLYESTER, UL 94V-0

DAP MATERIAL AVAILABLE UPON REQUEST

CONTACT MATERIAL; COPPER ALLOY

CONTACT PLATING: GOLD ON THE MATING AREA, TIN PLATING ON THE CONTACT TAILS, NICKEL UNDERPLATE

## 345/395 SERIES CARD EDGE CONNECTOR CONTACT CODE 555,556,558,559,560 DIMENSIONS

YOUR CONNECTION TO QUALITY & SERVICE

**EDAC INC** TORONTO, ONTARIO CANADA

THESE DRAWINGS AND SPECIFICATIONS ARE THE PROPERTY OF EDAC INC.,AND SHALL NOT BE REPRODUCED, OR COPIED OR USED AS THE BASIS FOR THE MANUFACTURE OR SALE OF APPARATUS WITHOUT WRITTEN PERMISSION.