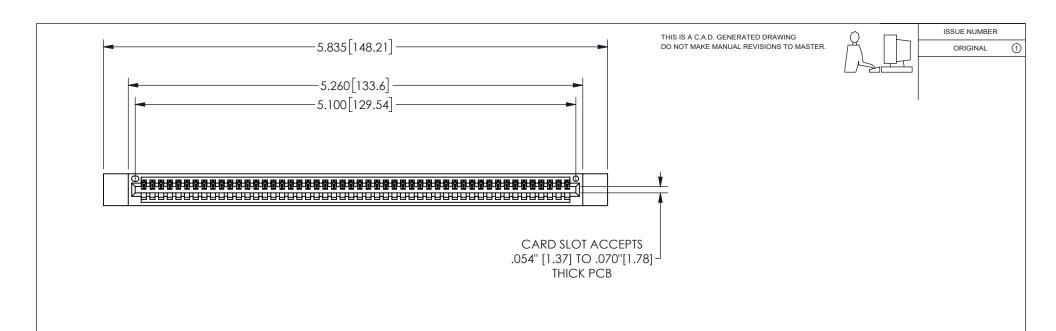

## 345/395 SERIES CARD EDGE CONNECTOR PART NUMBER: 345-050-544-612

YOUR CONNECTION TO QUALITY & SERVICE

**EDAC INC** TORONTO, ONTARIO CANADA

THESE DRAWINGS AND SPECIFICATIONS ARE THE PROPERTY OF EDAC INC.,AND SHALL NOT BE REPRODUCED, OR COPIED OR USED AS THE BASIS FOR THE MANUFACTURE OR SALE OF APPARATUS WITHOUT WRITTEN PERMISSION.

| 02011011717        |              |                | , , , , , |
|--------------------|--------------|----------------|-----------|
| ACAD REFERENCE NO. |              | 345-ENG-MASTER |           |
| DRAWN:             | R.STA.MONICA | DATE:MA        | Y.16/2017 |
| CHECKED:           |              | DATE:          |           |
| SCALE:             | NTS          | SHEET          | OF 2      |
| DRAWING            | 3 NUMBER     |                | ISSUE     |
| 345-ENG-MASTER     |              |                | 1         |