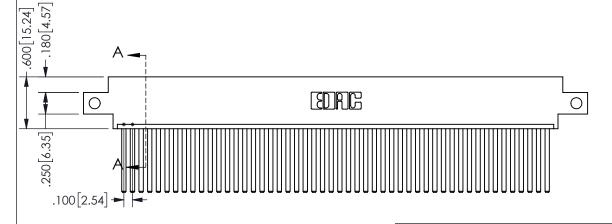

<u>Contact Dimensions:</u> 544-Wire Wrap .050x.025(1.27x0.64) - Tail LG=.750(19.05)

.100 (2.54) Contact Spacing x .200 (5.08) Row Spacing

## 345/395 SERIES CARD EDGE CONNECTOR CONTACT CODE 555,556,558,559,560 DIMENSIONS

YOUR CONNECTION TO QUALITY & SERVICE

**EDAC INC** TORONTO, ONTARIO CANADA

THESE DRAWINGS AND SPECIFICATIONS ARE THE PROPERTY OF EDAC INC.,AND SHALL NOT BE REPRODUCED, OR COPIED OR USED AS THE BASIS FOR THE MANUFACTURE OR SALE OF APPARATUS WITHOUT WRITTEN PERMISSION.

|  | ACAD REFERENCE NO.  | 345-ENG-MASTER   |  |
|--|---------------------|------------------|--|
|  | DRAWN: R.STA.MONICA | DATE:MAY.16/2017 |  |
|  | CHECKED:            | DATE:            |  |
|  | SCALE: 1:1          | SHEET 2 OF 2     |  |
|  | DRAWING NUMBER      | ISSUE            |  |
|  | 345-ENG-MASTER      | 1                |  |