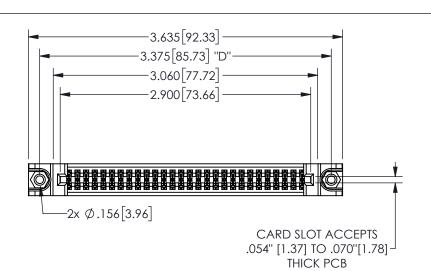

THIS IS A C.A.D. GENERATED DRAWING DO NOT MAKE MANUAL REVISIONS TO MASTER.

ISSUE NUMBER

.160 4.06

SECTION A-A

ORIGINAL

1

.330[8.38] POINT OF CARD SLOT CONTACT .370 [9.4]

<u>Contact Dimensions:</u>
542-Wire Wrap .025 Sq.(0.64 Sq.) - Tail LG=.645(16.38)
.100 (2.54) Contact Spacing x .200 (5.08) Row Spacing

345/395 SERIES CARD EDGE CONNECTOR PART NUMBER: 345-056-542-888

YOUR CONNECTION TO QUALITY & SERVICE

**EDAC INC** TORONTO, ONTARIO CANADA

THESE DRAWINGS AND SPECIFICATIONS ARE THE PROPERTY OF EDAC INC.,AND SHALL NOT BE REPRODUCED,OR COPIED OR USED AS THE BASIS FOR THE MANUFACTURE OR SALE OF APPARATUS WITHOUT WRITTEN PERMISSION.