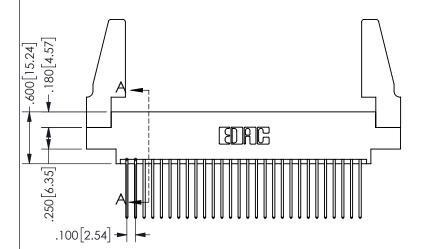

THIS IS A C.A.D. GENERATED DRAWING DO NOT MAKE MANUAL REVISIONS TO MASTER.

ISSUE NUMBER

.160 4.06

SECTION A-A

ORIGINAL

1

.330[8.38] POINT OF CARD SLOT CONTACT .370 [9.4]

<u>Contact Dimensions:</u>
542-Wire Wrap .025 Sq.(0.64 Sq.) - Tail LG=.645(16.38)
.100 (2.54) Contact Spacing x .200 (5.08) Row Spacing

345/395 SERIES CARD EDGE CONNECTOR PART NUMBER: 345-056-542-888

YOUR CONNECTION TO QUALITY & SERVICE

**EDAC INC** TORONTO, ONTARIO CANADA

THESE DRAWINGS AND SPECIFICATIONS ARE THE PROPERTY OF EDAC INC.,AND SHALL NOT BE REPRODUCED,OR COPIED OR USED AS THE BASIS FOR THE MANUFACTURE OR SALE OF APPARATUS WITHOUT WRITTEN PERMISSION.