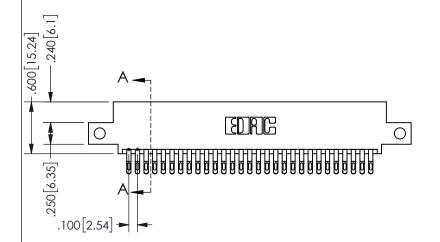

THIS IS A C.A.D. GENERATED DRAWING DO NOT MAKE MANUAL REVISIONS TO MASTER.

ISSUE NUMBER

ORIGINAL

1

.160 4.06 .330[8.38] POINT OF CARD SLOT CONTACT

<u>Contact Dimensions:</u>
555-Extender Board Bend (Code 500 Contacts)
See Sheet 2 for Contact Code 555, 556, 558, 559, 560 **Dimensions** 

SECTION A-A

ISSUE NUMBER ORIGINAL

1

**Contact Code 558** 

Contact Code 559

**Contact Code 560** 

INSULATOR MATERIAL: THERMOPLASTIC POLYESTER, UL 94V-0 DAP MATERIAL AVAILABLE UPON REQUEST

CONTACT MATERIAL; COPPER ALLOY

CONTACT PLATING: GOLD ON THE MATING AREA, TIN PLATING ON THE CONTACT TAILS, NICKEL UNDERPLATE