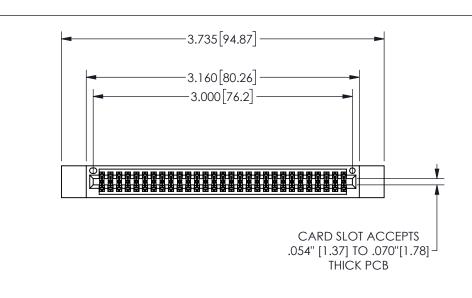

| 345/395 SERIES CARD EDGE CONNECTOR |
|------------------------------------|
| PART NUMBER: 345-058-555-512       |

YOUR CONNECTION TO QUALITY & SERVICE

**EDAC INC** TORONTO, ONTARIO CANADA

THESE DRAWINGS AND SPECIFICATIONS ARE THE PROPERTY OF EDAC INC.,AND SHALL NOT BE REPRODUCED, OR COPIED OR USED AS THE BASIS FOR THE MANUFACTURE OR SALE OF APPARATUS WITHOUT WRITTEN PERMISSION.

| ACAD REFERENCE NO. |              | 345-ENG-MASTER |           |
|--------------------|--------------|----------------|-----------|
| DRAWN:             | R.STA.MONICA | DATEMA         | Y.16/2017 |
| CHECKE             | D:           | DATE:          |           |
| SCALE:             | NTS          | SHEET          | OF 2      |
| DRAWING            | NUMBER       |                | ISSUE     |
| 345-ENG-MASTER     |              |                | 1         |