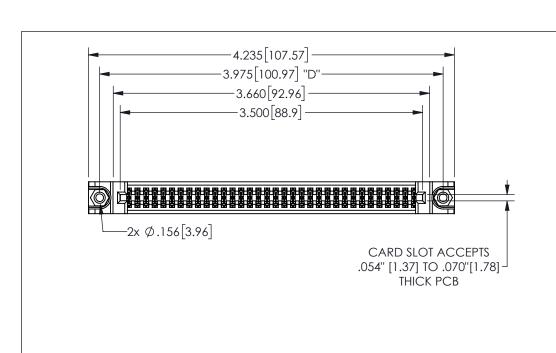

THIS IS A C.A.D. GENERATED DRAWING DO NOT MAKE MANUAL REVISIONS TO MASTER.

ISSUE NUMBER

ORIGINAL

1

.160 4.06 .330[8.38] POINT OF CARD SLOT CONTACT .370 [9.4]

-.180[4.57] .600[15.24] .250[6.35] .100[2.54]

<u>Contact Dimensions:</u>
540-Wire Wrap .025 Sq.(0.64 Sq.) - Tail LG=.560(14.22)
.100 (2.54) Contact Spacing x .200 (5.08) Row Spacing

345/395 SERIES CARD EDGE CONNECTOR PART NUMBER: 345-068-540-888

YOUR CONNECTION TO QUALITY & SERVICE

**EDAC INC** TORONTO, ONTARIO CANADA

THESE DRAWINGS AND SPECIFICATIONS ARE THE PROPERTY OF EDAC INC.,AND SHALL NOT BE REPRODUCED,OR COPIED OR USED AS THE BASIS FOR THE MANUFACTURE OR SALE OF APPARATUS WITHOUT WRITTEN PERMISSION.