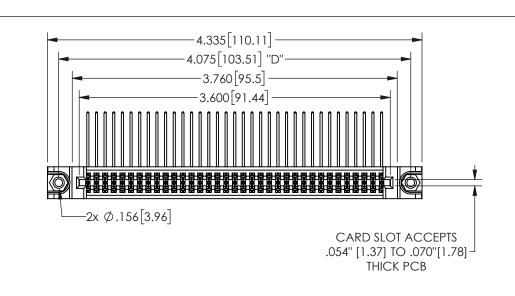

<u>Contact Dimensions:</u>
559-90 Degree Bend (Code 541 Contacts)
See Sheet 2 for Contact Code 555, 556, 558, 559, 560 **Dimensions** 

345/395 SERIES CARD EDGE CONNECTOR PART NUMBER: 345-070-559-888

YOUR CONNECTION TO QUALITY & SERVICE

**EDAC INC** TORONTO, ONTARIO CANADA

THESE DRAWINGS AND SPECIFICATIONS ARE THE PROPERTY OF EDAC INC.,AND SHALL NOT BE REPRODUCED,OR COPIED OR USED AS THE BASIS FOR THE MANUFACTURE OR SALE OF APPARATUS WITHOUT WRITTEN PERMISSION.