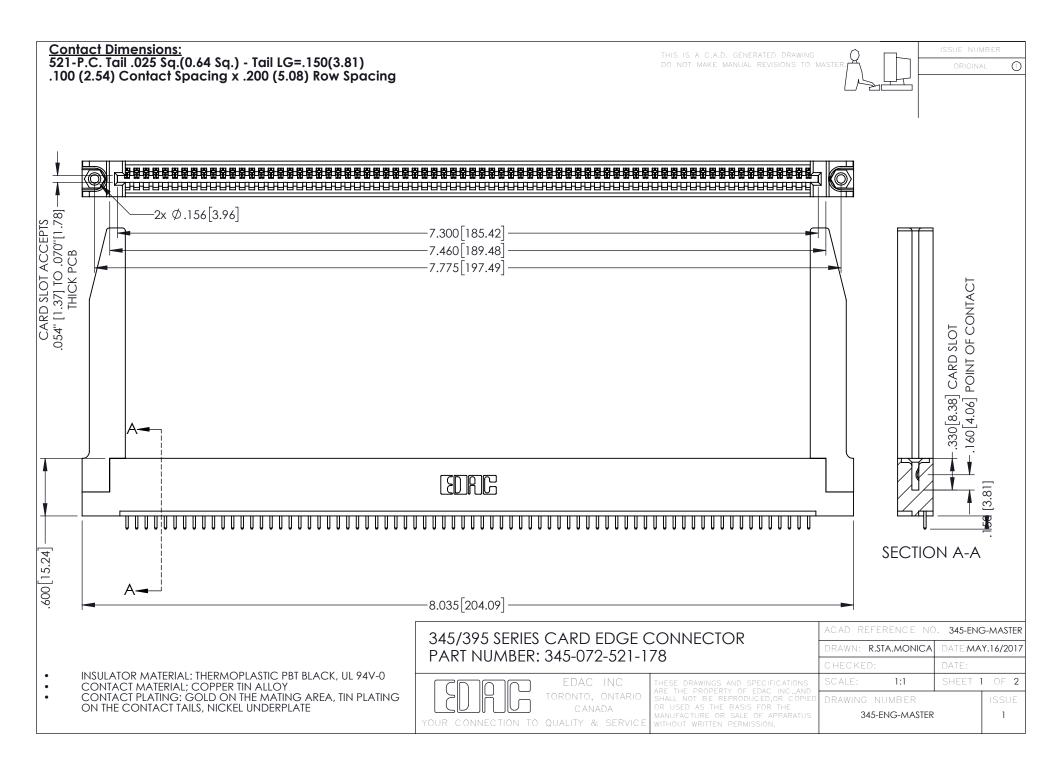

345/395 SERIES CARD EDGE CONNECTOR CONTACT CODE 555,556,558,559,560 DIMENSIONS

YOUR CONNECTION TO QUALITY & SERVICE

|    | ACAD REFERENCE NO. 345-ENG-MASTE |                  |
|----|----------------------------------|------------------|
| S  | DRAWN: R.STA.MONICA              | DATE:MAY.16/2017 |
|    | CHECKED:                         | DATE:            |
| ,  | SCALE: 1:1                       | SHEET 2 OF 2     |
| ED | DRAWING NUMBER                   | ISSUE            |