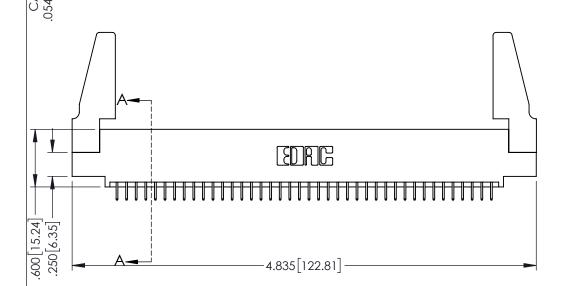

<u>Contact Dimensions:</u>
525-P.C. Tail .018 Sq.(0.46 Sq.) - Tail LG=.150(3.81)
.100 (2.54) Contact Spacing x .200 (5.08) Row Spacing

1

INSULATOR MATERIAL: THERMOPLASTIC PBT BLACK, UL 94V-0

CONTACT MATERIAL; COPPER TIN ALLOY

CONTACT PLATING: GOLD ON THE MATING AREA, TIN PLATING ON THE CONTACT TAILS, NICKEL UNDERPLATE

345/395 SERIES CARD EDGE CONNECTOR PART NUMBER: 345-080-525-588

YOUR CONNECTION TO QUALITY & SERVICE

| ACAD REFERENCE NO. 345-ENG-MASTER |                 |           |  |
|-----------------------------------|-----------------|-----------|--|
| DRAWN: R.STA.MONICA               | DATE: <b>MA</b> | Y.16/2017 |  |
| CHECKED:                          | DATE:           |           |  |
| SCALE: 1:1                        | SHEET 1         | OF 2      |  |
| DRAWING NUMBER                    |                 | ISSUE     |  |
| 345-ENG-MASTER                    |                 | 1         |  |