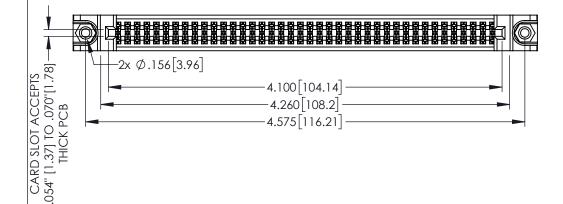

<u>Contact Dimensions:</u>
525-P.C. Tail .018 Sq.(0.46 Sq.) - Tail LG=.150(3.81)
.100 (2.54) Contact Spacing x .200 (5.08) Row Spacing

1

INSULATOR MATERIAL: THERMOPLASTIC PBT BLACK, UL 94V-0

CONTACT MATERIAL; COPPER TIN ALLOY

CONTACT PLATING: GOLD ON THE MATING AREA, TIN PLATING ON THE CONTACT TAILS, NICKEL UNDERPLATE

345/395 SERIES CARD EDGE CONNECTOR PART NUMBER: 345-080-525-588

YOUR CONNECTION TO QUALITY & SERVICE

| ACAD REFERENCE NO. 345-ENG-MASTER |                 |           |  |
|-----------------------------------|-----------------|-----------|--|
| DRAWN: R.STA.MONICA               | DATE: <b>MA</b> | Y.16/2017 |  |
| CHECKED:                          | DATE:           |           |  |
| SCALE: 1:1                        | SHEET 1         | OF 2      |  |
| DRAWING NUMBER                    |                 | ISSUE     |  |
| 345-ENG-MASTER                    |                 | 1         |  |