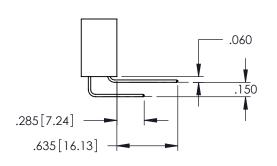

<u>Contact Dimensions:</u>
525-P.C. Tail .018 Sq.(0.46 Sq.) - Tail LG=.150(3.81)
.100 (2.54) Contact Spacing x .200 (5.08) Row Spacing

1

INSULATOR MATERIAL: THERMOPLASTIC PBT BLACK, UL 94V-0

CONTACT MATERIAL; COPPER TIN ALLOY

CONTACT PLATING: GOLD ON THE MATING AREA, TIN PLATING ON THE CONTACT TAILS, NICKEL UNDERPLATE

345/395 SERIES CARD EDGE CONNECTOR PART NUMBER: 345-080-525-588

YOUR CONNECTION TO QUALITY & SERVICE

| ACAD REFERENCE NO. 345-ENG-MASTER |                 |           |  |
|-----------------------------------|-----------------|-----------|--|
| DRAWN: R.STA.MONICA               | DATE: <b>MA</b> | Y.16/2017 |  |
| CHECKED:                          | DATE:           |           |  |
| SCALE: 1:1                        | SHEET 1         | OF 2      |  |
| DRAWING NUMBER                    |                 | ISSUE     |  |
| 345-ENG-MASTER                    |                 | 1         |  |