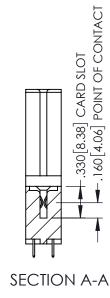

<u>Contact Dimensions:</u>
525-P.C. Tail .018 Sq.(0.46 Sq.) - Tail LG=.150(3.81)
.100 (2.54) Contact Spacing x .200 (5.08) Row Spacing

1

INSULATOR MATERIAL: THERMOPLASTIC PBT BLACK, UL 94V-0

CONTACT MATERIAL; COPPER TIN ALLOY

CONTACT PLATING: GOLD ON THE MATING AREA, TIN PLATING ON THE CONTACT TAILS, NICKEL UNDERPLATE

345/395 SERIES CARD EDGE CONNECTOR PART NUMBER: 345-080-525-588

YOUR CONNECTION TO QUALITY & SERVICE

| ACAD REFERENCE NO. 345-ENG-MASTER |                 |           |  |
|-----------------------------------|-----------------|-----------|--|
| DRAWN: R.STA.MONICA               | DATE: <b>MA</b> | Y.16/2017 |  |
| CHECKED:                          | DATE:           |           |  |
| SCALE: 1:1                        | SHEET 1         | OF 2      |  |
| DRAWING NUMBER                    |                 | ISSUE     |  |
| 345-ENG-MASTER                    |                 | 1         |  |