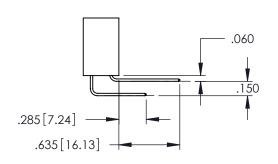

60[4.06] POINT OF CONTACT

330[8.38] CARD SLOT

**SECTION A-A** 

INSULATOR MATERIAL: THERMOPLASTIC PBT BLACK, UL 94V-0 CONTACT MATERIAL; COPPER TIN ALLOY

CONTACT PLATING: GOLD ON THE MATING AREA, TIN PLATING ON THE CONTACT TAILS, NICKEL UNDERPLATE