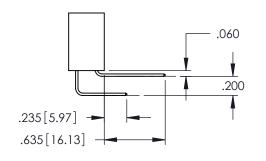

60[4.06] POINT OF CONTACT

330[8.38] CARD SLOT

**SECTION A-A** 

INSULATOR MATERIAL: THERMOPLASTIC PBT BLACK, UL 94V-0 CONTACT MATERIAL; COPPER TIN ALLOY

CONTACT PLATING: GOLD ON THE MATING AREA, TIN PLATING ON THE CONTACT TAILS, NICKEL UNDERPLATE