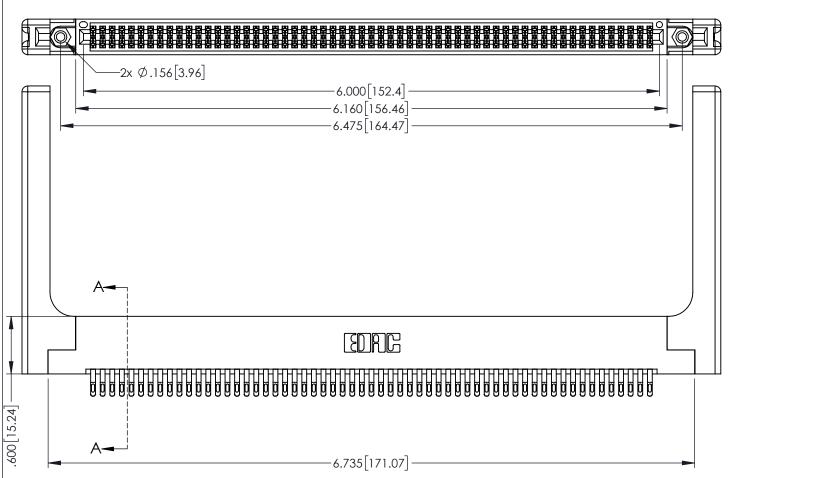

60[4.06] POINT OF CONTACT

330[8.38] CARD SLOT

**SECTION A-A** 

INSULATOR MATERIAL: THERMOPLASTIC PBT BLACK, UL 94V-0 CONTACT MATERIAL; COPPER TIN ALLOY

CONTACT PLATING: GOLD ON THE MATING AREA, TIN PLATING ON THE CONTACT TAILS, NICKEL UNDERPLATE

YOUR CONNECTION TO QUALITY & SERVICE

|              | ACAD REFERENCE NO                                                                                                                                                                                                                                                                                                                                                                                                                                                                                                                                                                                                                                                                                                                                                                                                                                                                                                                                                                                                                                                                                                                                                                                                                                                                                                                                                                                                                                                                                                                                                                                                                                                                                                                                                                                                                                                                                                                                                                                                                                                                                                             | . 345-ENC       | 3-MASTER  |
|--------------|-------------------------------------------------------------------------------------------------------------------------------------------------------------------------------------------------------------------------------------------------------------------------------------------------------------------------------------------------------------------------------------------------------------------------------------------------------------------------------------------------------------------------------------------------------------------------------------------------------------------------------------------------------------------------------------------------------------------------------------------------------------------------------------------------------------------------------------------------------------------------------------------------------------------------------------------------------------------------------------------------------------------------------------------------------------------------------------------------------------------------------------------------------------------------------------------------------------------------------------------------------------------------------------------------------------------------------------------------------------------------------------------------------------------------------------------------------------------------------------------------------------------------------------------------------------------------------------------------------------------------------------------------------------------------------------------------------------------------------------------------------------------------------------------------------------------------------------------------------------------------------------------------------------------------------------------------------------------------------------------------------------------------------------------------------------------------------------------------------------------------------|-----------------|-----------|
|              | DRAWN: R.STA.MONICA                                                                                                                                                                                                                                                                                                                                                                                                                                                                                                                                                                                                                                                                                                                                                                                                                                                                                                                                                                                                                                                                                                                                                                                                                                                                                                                                                                                                                                                                                                                                                                                                                                                                                                                                                                                                                                                                                                                                                                                                                                                                                                           | DATE: <b>MA</b> | Y.16/2017 |
|              | CHECKED:                                                                                                                                                                                                                                                                                                                                                                                                                                                                                                                                                                                                                                                                                                                                                                                                                                                                                                                                                                                                                                                                                                                                                                                                                                                                                                                                                                                                                                                                                                                                                                                                                                                                                                                                                                                                                                                                                                                                                                                                                                                                                                                      | DATE:           |           |
| ECIFICATIONS | SCALE: 1:1                                                                                                                                                                                                                                                                                                                                                                                                                                                                                                                                                                                                                                                                                                                                                                                                                                                                                                                                                                                                                                                                                                                                                                                                                                                                                                                                                                                                                                                                                                                                                                                                                                                                                                                                                                                                                                                                                                                                                                                                                                                                                                                    | SHEET 1         | OF 2      |
| ED,OR COPIED | ACCUPIED ACCUPIED BY ACCUPIED |                 | ISSUE     |
| F APPARATUS  | 345-ENG-MASTER                                                                                                                                                                                                                                                                                                                                                                                                                                                                                                                                                                                                                                                                                                                                                                                                                                                                                                                                                                                                                                                                                                                                                                                                                                                                                                                                                                                                                                                                                                                                                                                                                                                                                                                                                                                                                                                                                                                                                                                                                                                                                                                |                 | 1         |