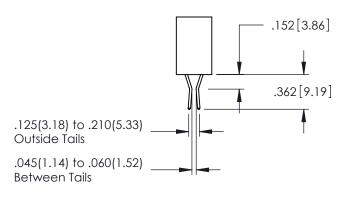

## **Contact Code 558**

## Contact Code 559

## Contact Code 560

INSULATOR MATERIAL: THERMOPLASTIC POLYESTER, UL 94V-0 DAP MATERIAL AVAILABLE UPON REQUEST

CONTACT MATERIAL; COPPER ALLOY CONTACT PLATING: GOLD ON THE MATING AREA, TIN PLATING ON THE CONTACT TAILS, NICKEL UNDERPLATE