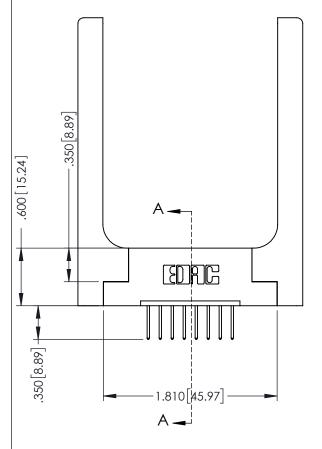

## 346/396 SERIES CARD EDGE CONNECTOR CONTACT CODE 555,556,558,559,560 DIMENSIONS

YOUR CONNECTION TO QUALITY & SERVICE

**EDAC INC** TORONTO, ONTARIO CANADA

THESE DRAWINGS AND SPECIFICATIONS ARE THE PROPERTY OF EDAC INC.,AND SHALL NOT BE REPRODUCED, OR COPIED OR USED AS THE BASIS FOR THE MANUFACTURE OR SALE OF APPARATUS WITHOUT WRITTEN PERMISSION.

**SECTION A-A** 

Slot Depth Point of Contact

.330[8.38] : .160[4.06] |

346-ENG-MASTER

ISSUE NUMBER ORIGINAL 1