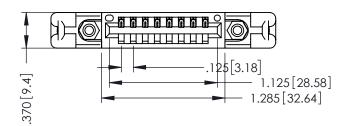

346/396 SERIES CARD EDGE CONNECTOR PART NUMBER: 346-008-526-158

**EDAC INC** TORONTO, ONTARIO CANADA

THESE DRAWINGS AND SPECIFICATIONS ARE THE PROPERTY OF EDAC INC.,AND SHALL NOT BE REPRODUCED, OR COPIED OR USED AS THE BASIS FOR THE MANUFACTURE OR SALE OF APPARATUS WITHOUT WRITTEN PERMISSION.

THIS IS A C.A.D. GENERATED DRAWING DO NOT MAKE MANUAL REVISIONS TO MASTER.

ISSUE NUMBER

ORIGINAL

1

- INSULATOR MATERIAL: THERMOPLASTIC POLYESTER, UL 94V-0 CONTACT MATERIAL; COPPER, NICKEL, TIN ALLOY CA-725 CONTACT PLATING: GOLD ON THE MATING AREA, TIN-LEAD
  - ON THE CONTACT TAILS, NICKEL UNDERPLATE