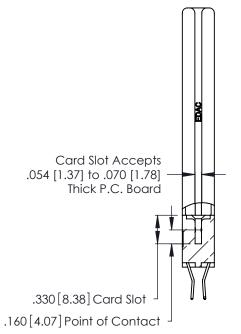

THIS IS A C.A.D. GENERATED DRAWING DO NOT MAKE MANUAL REVISIONS TO MASTER.

ISSUE NUMBER

ORIGINAL

1

**Contact Code 555** 

Contact Code 556

**Contact Code 558** 

**Contact Code 559** 

Contact Code 560

INSULATOR MATERIAL: THERMOPLASTIC POLYESTER, UL 94V-0 CONTACT MATERIAL; COPPER, NICKEL, TIN ALLOY CA-725 CONTACT PLATING: GOLD ON THE MATING AREA, TIN-LEAD

ON THE CONTACT TAILS, NICKEL UNDERPLATE

346/396 SERIES CARD EDGE CONNECTOR CONTACT CODE 555,556,558,559,560 DIMENSIONS

YOUR CONNECTION TO QUALITY & SERVICE

**EDAC INC** TORONTO, ONTARIO CANADA

THESE DRAWINGS AND SPECIFICATIONS ARE THE PROPERTY OF EDAC INC.,AND SHALL NOT BE REPRODUCED, OR COPIED OR USED AS THE BASIS FOR THE MANUFACTURE OR SALE OF APPARATUS WITHOUT WRITTEN PERMISSION.