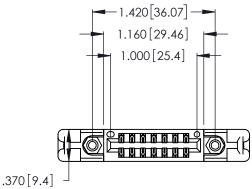

Contact Dimensions:
560-Extender Board Bend (Code 523 Contacts)
See Sheet 2 for Contact Code 555, 556, 558, 559, 560 Dimensions

- INSULATOR MATERIAL: THERMOPLASTIC POLYESTER, UL 94V-0 CONTACT MATERIAL; COPPER, NICKEL, TIN\_ALLOY CA-725
- CONTACT PLATING: GOLD ON THE MATING AREA, TIN-LEAD ON THE CONTACT TAILS, NICKEL UNDERPLATE

THIS IS A C.A.D. GENERATED DRAWING DO NOT MAKE MANUAL REVISIONS TO MASTER.

ISSUE NUMBER ORIGINAL 1

346/396 SERIES CARD EDGE CONNECTOR PART NUMBER: 346-014-560-258

**EDAC INC** TORONTO, ONTARIO CANADA

THESE DRAWINGS AND SPECIFICATIONS ARE THE PROPERTY OF EDAC INC.,AND SHALL NOT BE REPRODUCED, OR COPIED OR USED AS THE BASIS FOR THE MANUFACTURE OR SALE OF APPARATUS WITHOUT WRITTEN PERMISSION.