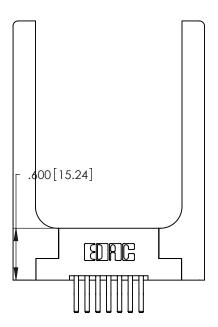

THIS IS A C.A.D. GENERATED DRAWING DO NOT MAKE MANUAL REVISIONS TO MASTER.

ISSUE NUMBER ORIGINAL 1

346/396 SERIES CARD EDGE CONNECTOR PART NUMBER: 346-014-560-258

**EDAC INC** TORONTO, ONTARIO CANADA

THESE DRAWINGS AND SPECIFICATIONS ARE THE PROPERTY OF EDAC INC.,AND SHALL NOT BE REPRODUCED, OR COPIED OR USED AS THE BASIS FOR THE MANUFACTURE OR SALE OF APPARATUS WITHOUT WRITTEN PERMISSION.