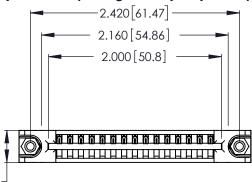

Contact Dimensions: 521-P.C. Tail .025 Sq. (0.64 Sq.) - Tail LG. =.150 (3.81) .125 (3.18) Contact Spacing x .250 (6.35) Row Spacing

.370 [9.4]

INSULATOR MATERIAL: THERMOPLASTIC POLYESTER, UL 94V-0 CONTACT MATERIAL; COPPER, NICKEL, TIN\_ALLOY CA-725

CONTACT PLATING: GOLD ON THE MATING AREA, TIN-LEAD ON THE CONTACT TAILS, NICKEL UNDERPLATE

THIS IS A C.A.D. GENERATED DRAWING DO NOT MAKE MANUAL REVISIONS TO MASTER.

ISSUE NUMBER ORIGINAL 1

| 346/396 SERIES CARD EDGE CONNECTOR |
|------------------------------------|
| PART NUMBER: 346-015-521-678       |