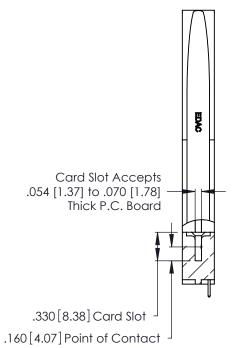

Contact Dimensions: 521-P.C. Tail .025 Sq. (0.64 Sq.) - Tail LG. =.150 (3.81) .125 (3.18) Contact Spacing x .250 (6.35) Row Spacing

.370 [9.4]

INSULATOR MATERIAL: THERMOPLASTIC POLYESTER, UL 94V-0 CONTACT MATERIAL; COPPER, NICKEL, TIN\_ALLOY CA-725

CONTACT PLATING: GOLD ON THE MATING AREA, TIN-LEAD ON THE CONTACT TAILS, NICKEL UNDERPLATE

THIS IS A C.A.D. GENERATED DRAWING DO NOT MAKE MANUAL REVISIONS TO MASTER.

ISSUE NUMBER ORIGINAL 1

| 346/396 SERIES CARD EDGE CONNECTOR |
|------------------------------------|
| PART NUMBER: 346-015-521-678       |