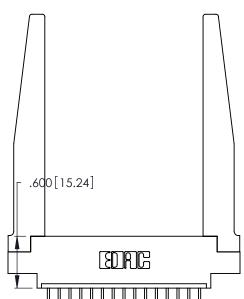

Contact Dimensions: 521-P.C. Tail .025 Sq. (0.64 Sq.) - Tail LG. =.150 (3.81) .125 (3.18) Contact Spacing x .250 (6.35) Row Spacing

.370 [9.4]

INSULATOR MATERIAL: THERMOPLASTIC POLYESTER, UL 94V-0 CONTACT MATERIAL; COPPER, NICKEL, TIN\_ALLOY CA-725

CONTACT PLATING: GOLD ON THE MATING AREA, TIN-LEAD ON THE CONTACT TAILS, NICKEL UNDERPLATE

THIS IS A C.A.D. GENERATED DRAWING DO NOT MAKE MANUAL REVISIONS TO MASTER.

ISSUE NUMBER ORIGINAL 1

| 346/396 SERIES CARD EDGE CONNECTOR |
|------------------------------------|
| PART NUMBER: 346-015-521-678       |