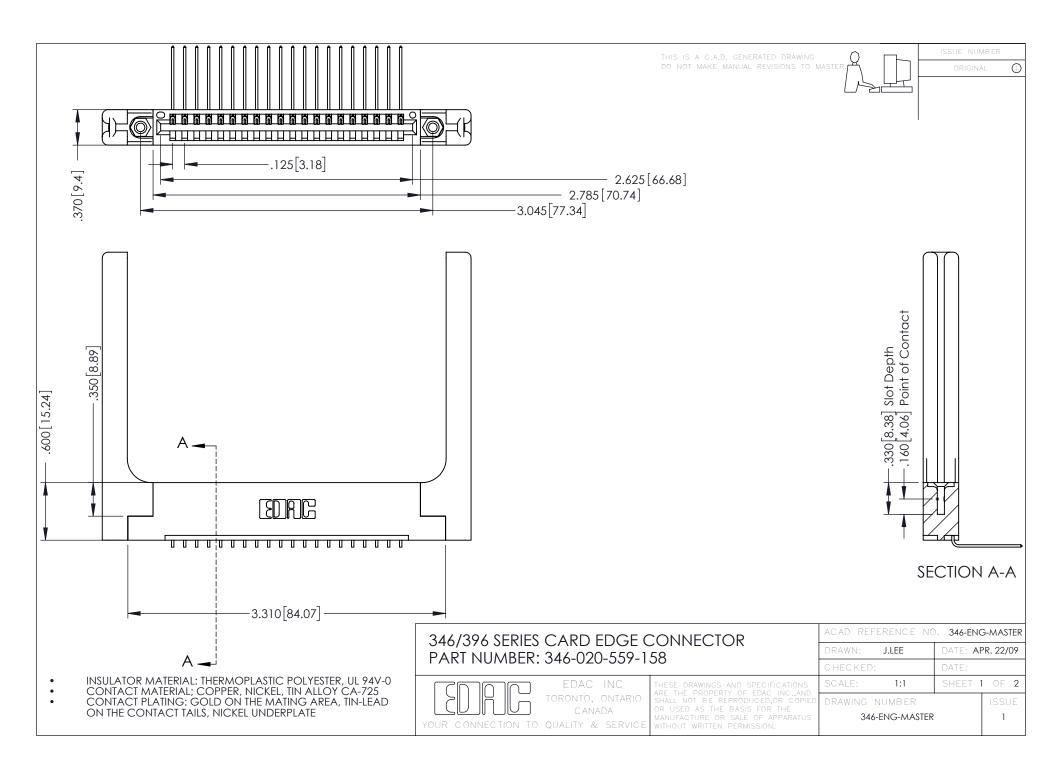

## 346/396 SERIES CARD EDGE CONNECTOR CONTACT CODE 555,556,558,559,560 DIMENSIONS

YOUR CONNECTION TO QUALITY & SERVICE

|   | ACAD REFERENCE NO. 346-ENG-MASTER |                  |
|---|-----------------------------------|------------------|
|   | DRAWN: J.LEE                      | DATE: APR. 22/09 |
|   | CHECKED:                          | DATE:            |
|   | SCALE: 1:1                        | SHEET 2 OF 2     |
| D | DRAWING NUMBER                    | ISSUE            |

346-ENG-MASTER