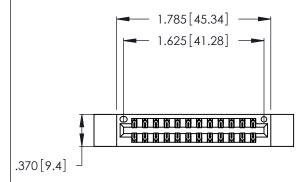

<u>Contact Dimensions:</u>
540-Wire Wrap .025 Sq. (0.64 Sq.) - Tail LG. =.560 (14.22)
.125 (3.18) Contact Spacing x .250 (6.35) Row Spacing

- INSULATOR MATERIAL: THERMOPLASTIC POLYESTER, UL 94V-0 CONTACT MATERIAL; COPPER, NICKEL, TIN\_ALLOY CA-725
- CONTACT PLATING: GOLD ON THE MATING AREA, TIN-LEAD ON THE CONTACT TAILS, NICKEL UNDERPLATE

THIS IS A C.A.D. GENERATED DRAWING DO NOT MAKE MANUAL REVISIONS TO MASTER.

| 346/396 SERIES CARD EDGE CONNECTOR |
|------------------------------------|
| PART NUMBER: 346-024-540-212       |

**EDAC INC** TORONTO, ONTARIO CANADA