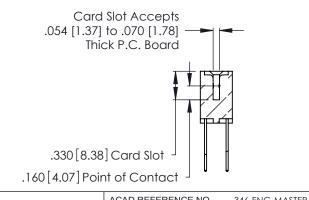

THIS IS A C.A.D. GENERATED DRAWING DO NOT MAKE MANUAL REVISIONS TO MASTER.

ISSUE NUMBER

ORIGINAL

1

**Contact Code 555** 

Contact Code 556

**Contact Code 558** 

**Contact Code 559** 

**Contact Code 560** 

INSULATOR MATERIAL: THERMOPLASTIC POLYESTER, UL 94V-0 CONTACT MATERIAL; COPPER, NICKEL, TIN ALLOY CA-725 CONTACT PLATING: GOLD ON THE MATING AREA, TIN-LEAD

ON THE CONTACT TAILS, NICKEL UNDERPLATE

346/396 SERIES CARD EDGE CONNECTOR CONTACT CODE 555,556,558,559,560 DIMENSIONS

YOUR CONNECTION TO QUALITY & SERVICE

**EDAC INC** TORONTO, ONTARIO CANADA

THESE DRAWINGS AND SPECIFICATIONS ARE THE PROPERTY OF EDAC INC.,AND SHALL NOT BE REPRODUCED, OR COPIED OR USED AS THE BASIS FOR THE MANUFACTURE OR SALE OF APPARATUS WITHOUT WRITTEN PERMISSION.