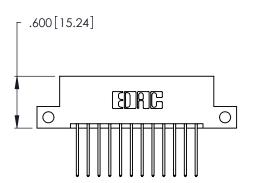

THIS IS A C.A.D. GENERATED DRAWING DO NOT MAKE MANUAL REVISIONS TO MASTER.

| 346/396 SERIES CARD EDGE CONNECTOR |
|------------------------------------|
| PART NUMBER: 346-024-540-212       |

**EDAC INC** TORONTO, ONTARIO CANADA