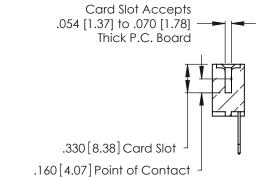

THIS IS A C.A.D. GENERATED DRAWING DO NOT MAKE MANUAL REVISIONS TO MASTER.

ISSUE NUMBER

ORIGINAL

1

**Contact Code 555** 

Contact Code 556

**Contact Code 558** 

**Contact Code 559** 

**Contact Code 560** 

INSULATOR MATERIAL: THERMOPLASTIC POLYESTER, UL 94V-0 CONTACT MATERIAL; COPPER, NICKEL, TIN ALLOY CA-725 CONTACT PLATING: GOLD ON THE MATING AREA, TIN-LEAD

ON THE CONTACT TAILS, NICKEL UNDERPLATE

346/396 SERIES CARD EDGE CONNECTOR CONTACT CODE 555,556,558,559,560 DIMENSIONS

YOUR CONNECTION TO QUALITY & SERVICE

**EDAC INC** TORONTO, ONTARIO CANADA

THESE DRAWINGS AND SPECIFICATIONS ARE THE PROPERTY OF EDAC INC.,AND SHALL NOT BE REPRODUCED, OR COPIED OR USED AS THE BASIS FOR THE MANUFACTURE OR SALE OF APPARATUS WITHOUT WRITTEN PERMISSION.