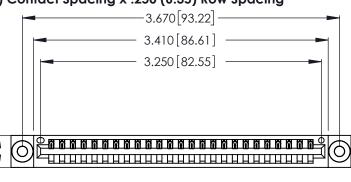

Contact Dimensions: 522-P.C. Tail .025 Sq. (0.64 Sq.) - Tail LG. =.440 (11.18) .125 (3.18) Contact Spacing x .250 (6.35) Row Spacing

.370 [9.4]

.600 [15.24] REDIRICA DO NOT MAKE MANUAL REVISIONS TO MASTER.

346/396 SERIES CARD EDGE CONNECTOR PART NUMBER: 346-025-522-603

YOUR CONNECTION TO QUALITY & SERVICE

**EDAC INC** TORONTO, ONTARIO CANADA

THESE DRAWINGS AND SPECIFICATIONS ARE THE PROPERTY OF EDAC INC., AND SHALL NOT BE REPRODUCED, OR COPIED OR USED AS THE BASIS FOR THE MANUFACTURE OR SALE OF APPARATUS WITHOUT WRITTEN PERMISSION.