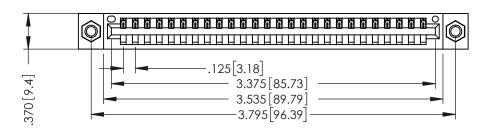

> 346/396 SERIES CARD EDGE CONNECTOR PART NUMBER: 346-026-520-607

YOUR CONNECTION TO QUALITY & SERVICE

**EDAC INC** TORONTO, ONTARIO CANADA

THESE DRAWINGS AND SPECIFICATIONS ARE THE PROPERTY OF EDAC INC., AND SHALL NOT BE REPRODUCED, OR COPIED OR USED AS THE BASIS FOR THE MANUFACTURE OR SALE OF APPARATUS WITHOUT WRITTEN PERMISSION.

ACAD REFERENCE NO.

346-ENG-MASTER

INSULATOR MATERIAL: THERMOPLASTIC POLYESTER, UL 94V-0 CONTACT MATERIAL; COPPER, NICKEL, TIN ALLOY CA-725 CONTACT PLATING: GOLD ON THE MATING AREA, TIN-LEAD ON THE CONTACT TAILS, NICKEL UNDERPLATE