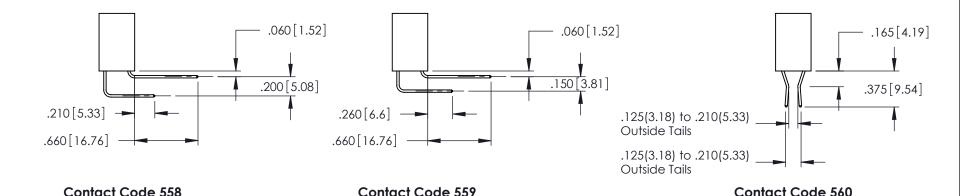

ON THE CONTACT TAILS, NICKEL UNDERPLATE

THIS IS A C.A.D. GENERATED DRAWING DO NOT MAKE MANUAL REVISIONS TO MASTER.

ORIGINAL 1

ISSUE NUMBER

**Contact Code 555** 

**Contact Code 556** 

INSULATOR MATERIAL: THERMOPLASTIC POLYESTER, UL 94V-0 CONTACT MATERIAL; COPPER, NICKEL, TIN ALLOY CA-725 CONTACT PLATING: GOLD ON THE MATING AREA, TIN-LEAD

ON THE CONTACT TAILS, NICKEL UNDERPLATE

## 346/396 SERIES CARD EDGE CONNECTOR CONTACT CODE 555,556,558,559,560 DIMENSIONS

YOUR CONNECTION TO QUALITY & SERVICE

**EDAC INC** TORONTO, ONTARIO CANADA

THESE DRAWINGS AND SPECIFICATIONS ARE THE PROPERTY OF EDAC INC.,AND SHALL NOT BE REPRODUCED, OR COPIED OR USED AS THE BASIS FOR THE MANUFACTURE OR SALE OF APPARATUS WITHOUT WRITTEN PERMISSION.

|   | ACAD REFERENCE NO. | 346-ENG-MASTER   |
|---|--------------------|------------------|
|   | DRAWN: J.LEE       | DATE: APR. 22/09 |
| ) | CHECKED:           | DATE:            |
|   | SCALE: 1:1         | SHEET 2 OF 2     |
|   | DRAWING NUMBER     | ISSUE            |
|   | 346-ENG-MASTER     | 1                |