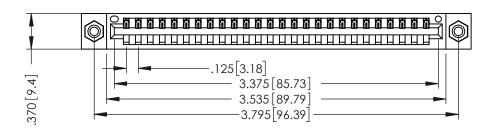

THIS IS A C.A.D. GENERATED DRAWING DO NOT MAKE MANUAL REVISIONS TO MASTER.

ISSUE NUMBER

ORIGINAL 1

.330 [8.38] Slot Depth .160 [4.06] Point of Contact SECTION A-A

346/396 SERIES CARD EDGE CONNECTOR PART NUMBER: 346-026-540-108

YOUR CONNECTION TO QUALITY & SERVICE

**EDAC INC** TORONTO, ONTARIO CANADA

THESE DRAWINGS AND SPECIFICATIONS ARE THE PROPERTY OF EDAC INC., AND SHALL NOT BE REPRODUCED,OR COPIED OR USED AS THE BASIS FOR THE MANUFACTURE OR SALE OF APPARATUS WITHOUT WRITTEN PERMISSION.

| DRAWN: J.LEE   | DATE: APR. 22/09 |
|----------------|------------------|
| CHECKED:       | DATE:            |
| SCALE: 1:1     | SHEET 1 OF 2     |
| DRAWING NUMBER | ISSUE            |
| 344-ENG-MASTER | 1 1              |