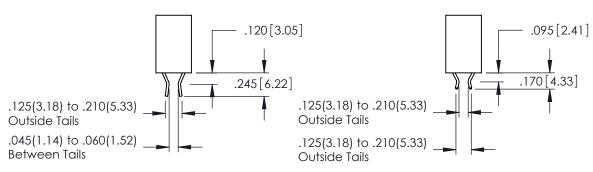

ON THE CONTACT TAILS, NICKEL UNDERPLATE

THIS IS A C.A.D. GENERATED DRAWING DO NOT MAKE MANUAL REVISIONS TO MASTER.

ORIGINAL 1

ISSUE NUMBER

**Contact Code 555** 

**Contact Code 556** 

INSULATOR MATERIAL: THERMOPLASTIC POLYESTER, UL 94V-0 CONTACT MATERIAL; COPPER, NICKEL, TIN ALLOY CA-725 CONTACT PLATING: GOLD ON THE MATING AREA, TIN-LEAD

ON THE CONTACT TAILS, NICKEL UNDERPLATE

## 346/396 SERIES CARD EDGE CONNECTOR CONTACT CODE 555,556,558,559,560 DIMENSIONS

YOUR CONNECTION TO QUALITY & SERVICE

**EDAC INC** TORONTO, ONTARIO CANADA

THESE DRAWINGS AND SPECIFICATIONS ARE THE PROPERTY OF EDAC INC.,AND SHALL NOT BE REPRODUCED, OR COPIED OR USED AS THE BASIS FOR THE MANUFACTURE OR SALE OF APPARATUS WITHOUT WRITTEN PERMISSION.

|   | ACAD REFERENCE NO. | 346-ENG-MASTER   |
|---|--------------------|------------------|
|   | DRAWN: J.LEE       | DATE: APR. 22/09 |
| ) | CHECKED:           | DATE:            |
|   | SCALE: 1:1         | SHEET 2 OF 2     |
|   | DRAWING NUMBER     | ISSUE            |
|   | 346-ENG-MASTER     | 1                |