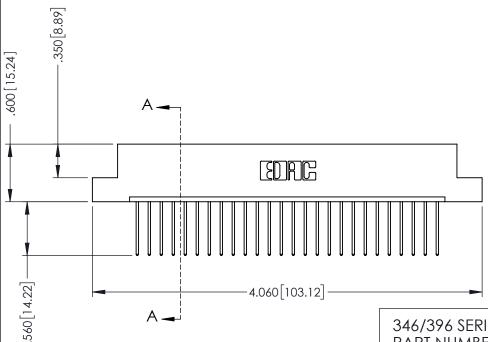

THIS IS A C.A.D. GENERATED DRAWING DO NOT MAKE MANUAL REVISIONS TO MASTER.

ISSUE NUMBER

ORIGINAL 1

.330 [8.38] Slot Depth .160 [4.06] Point of Contact SECTION A-A

346/396 SERIES CARD EDGE CONNECTOR PART NUMBER: 346-026-540-108

YOUR CONNECTION TO QUALITY & SERVICE

**EDAC INC** TORONTO, ONTARIO CANADA

THESE DRAWINGS AND SPECIFICATIONS ARE THE PROPERTY OF EDAC INC., AND SHALL NOT BE REPRODUCED,OR COPIED OR USED AS THE BASIS FOR THE MANUFACTURE OR SALE OF APPARATUS WITHOUT WRITTEN PERMISSION.

| DRAWN: J.LEE   | DATE: APR. 22/09 |
|----------------|------------------|
| CHECKED:       | DATE:            |
| SCALE: 1:1     | SHEET 1 OF 2     |
| DRAWING NUMBER | ISSUE            |
| 344-ENG-MASTER | 1 1              |