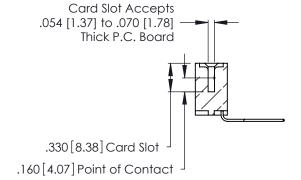

Contact Dimensions:
559-90 Degree Bend (Code 541 Contacts)
See Sheet 2 for Contact Code 555, 556, 558, 559, 560 Dimensions

THIS IS A C.A.D. GENERATED DRAWING DO NOT MAKE MANUAL REVISIONS TO MASTER.

INSULATOR MATERIAL: THERMOPLASTIC POLYESTER, UL 94V-0 CONTACT MATERIAL; COPPER, NICKEL, TIN ALLOY CA-725

CONTACT PLATING: GOLD ON THE MATING AREA, TIN-LEAD ON THE CONTACT TAILS, NICKEL UNDERPLATE

| 346/396 SERIES | CARD EDGE CONNECTOR |
|----------------|---------------------|
| PART NUMBER:   | 346-027-559-101     |