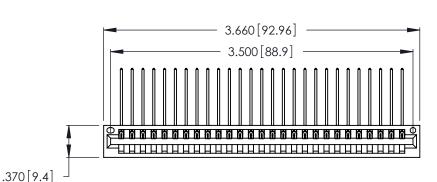

Contact Dimensions:
559-90 Degree Bend (Code 541 Contacts)
See Sheet 2 for Contact Code 555, 556, 558, 559, 560 Dimensions

THIS IS A C.A.D. GENERATED DRAWING DO NOT MAKE MANUAL REVISIONS TO MASTER.

INSULATOR MATERIAL: THERMOPLASTIC POLYESTER, UL 94V-0 CONTACT MATERIAL; COPPER, NICKEL, TIN ALLOY CA-725

CONTACT PLATING: GOLD ON THE MATING AREA, TIN-LEAD ON THE CONTACT TAILS, NICKEL UNDERPLATE

| 346/396 SERIES | CARD EDGE CONNECTOR |
|----------------|---------------------|
| PART NUMBER:   | 346-027-559-101     |