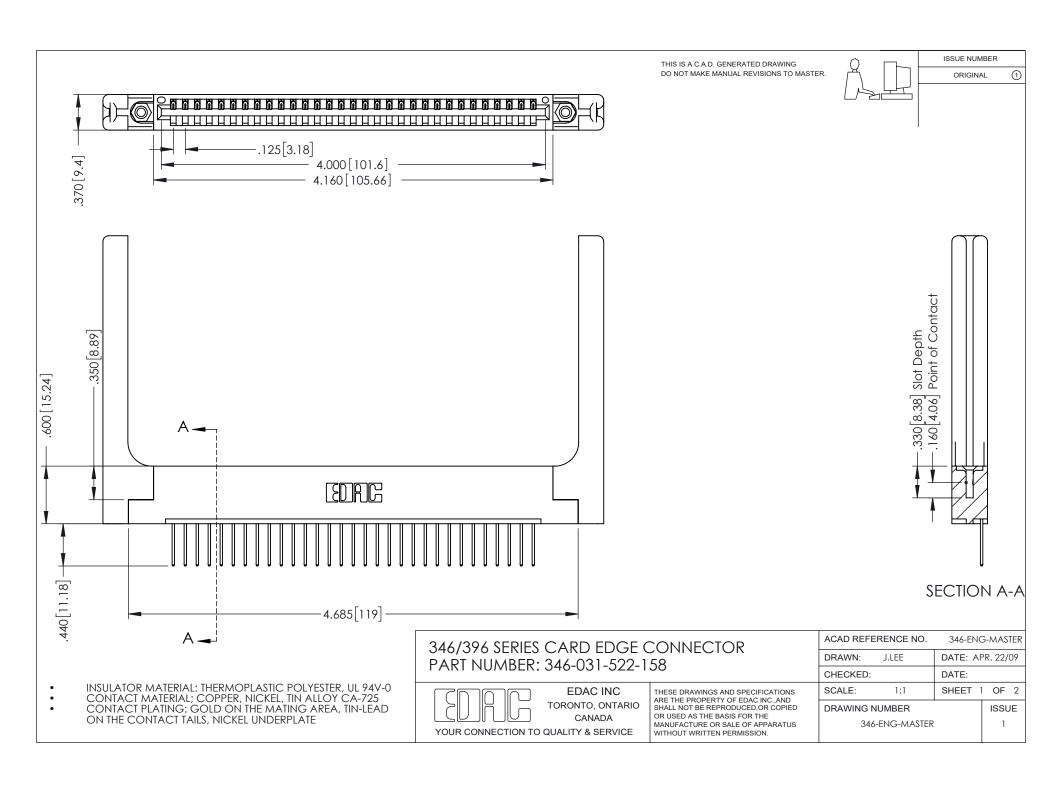

THIS IS A C.A.D. GENERATED DRAWING DO NOT MAKE MANUAL REVISIONS TO MASTER.

ORIGINAL 1

ISSUE NUMBER

**Contact Code 555** 

**Contact Code 556** 

INSULATOR MATERIAL: THERMOPLASTIC POLYESTER, UL 94V-0 CONTACT MATERIAL; COPPER, NICKEL, TIN ALLOY CA-725 CONTACT PLATING: GOLD ON THE MATING AREA, TIN-LEAD

ON THE CONTACT TAILS, NICKEL UNDERPLATE

## 346/396 SERIES CARD EDGE CONNECTOR CONTACT CODE 555,556,558,559,560 DIMENSIONS

YOUR CONNECTION TO QUALITY & SERVICE

**EDAC INC** TORONTO, ONTARIO CANADA

THESE DRAWINGS AND SPECIFICATIONS ARE THE PROPERTY OF EDAC INC.,AND SHALL NOT BE REPRODUCED, OR COPIED OR USED AS THE BASIS FOR THE MANUFACTURE OR SALE OF APPARATUS WITHOUT WRITTEN PERMISSION.