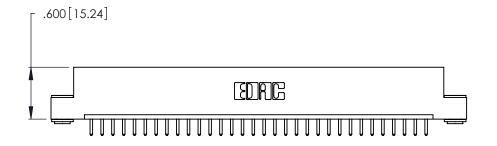

Card Slot Accepts .054 [1.37] to .070 [1.78] Thick P.C. Board .330 [8.38] Card Slot .160 [4.07] Point of Contact

- INSULATOR MATERIAL: THERMOPLASTIC POLYESTER, UL 94V-0 CONTACT MATERIAL; COPPER, NICKEL, TIN ALLOY CA-725
- CONTACT PLATING: GOLD ON THE MATING AREA, TIN-LEAD ON THE CONTACT TAILS, NICKEL UNDERPLATE

| 346/396 SERIES ( | CARD EDGE (   | CONNECTOR |
|------------------|---------------|-----------|
| PART NUMBER: 3   | 346-032-520-1 | 103       |

**EDAC INC** TORONTO, ONTARIO CANADA

THESE DRAWINGS AND SPECIFICATIONS ARE THE PROPERTY OF EDAC INC., AND SHALL NOT BE REPRODUCED, OR COPIED OR USED AS THE BASIS FOR THE MANUFACTURE OR SALE OF APPARATUS WITHOUT WRITTEN PERMISSION.