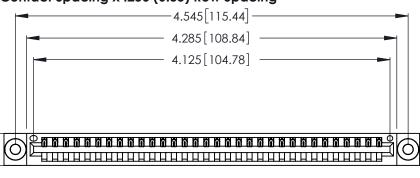

| 346/396 SERIES ( | CARD EDGE (   | CONNECTOR |
|------------------|---------------|-----------|
| PART NUMBER: 3   | 346-032-520-1 | 103       |

**EDAC INC** TORONTO, ONTARIO CANADA

THESE DRAWINGS AND SPECIFICATIONS ARE THE PROPERTY OF EDAC INC., AND SHALL NOT BE REPRODUCED, OR COPIED OR USED AS THE BASIS FOR THE MANUFACTURE OR SALE OF APPARATUS WITHOUT WRITTEN PERMISSION.

<u>Contact Dimensions:</u>
520-P.C. Tail .030x.018 (0.76x0.46) - Tail LG. =.175 (4.45) .125 (3.18) Contact Spacing x .250 (6.35) Row Spacing

.370 [9.4]

THIS IS A C.A.D. GENERATED DRAWING DO NOT MAKE MANUAL REVISIONS TO MASTER.