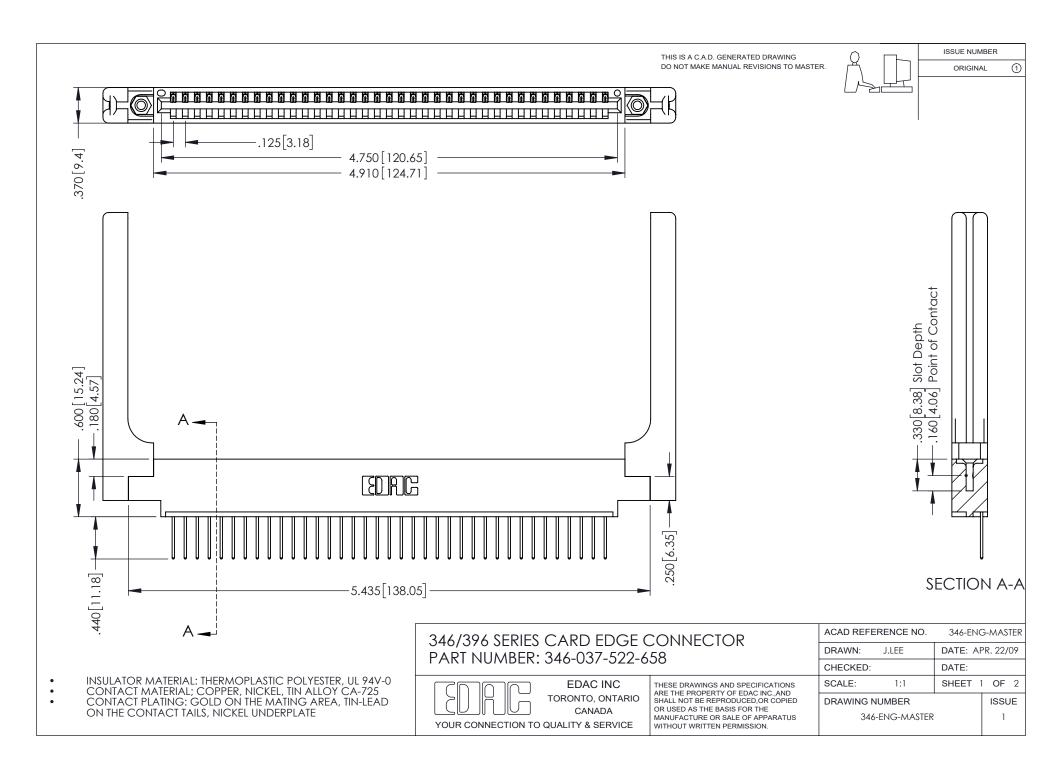

## **Contact Code 556**

INSULATOR MATERIAL: THERMOPLASTIC POLYESTER, UL 94V-0 CONTACT MATERIAL; COPPER, NICKEL, TIN ALLOY CA-725 CONTACT PLATING: GOLD ON THE MATING AREA, TIN-LEAD

ON THE CONTACT TAILS, NICKEL UNDERPLATE

## 346/396 SERIES CARD EDGE CONNECTOR CONTACT CODE 555,556,558,559,560 DIMENSIONS

YOUR CONNECTION TO QUALITY & SERVICE

**EDAC INC** TORONTO, ONTARIO CANADA

THESE DRAWINGS AND SPECIFICATIONS ARE THE PROPERTY OF EDAC INC.,AND SHALL NOT BE REPRODUCED, OR COPIED OR USED AS THE BASIS FOR THE MANUFACTURE OR SALE OF APPARATUS WITHOUT WRITTEN PERMISSION.