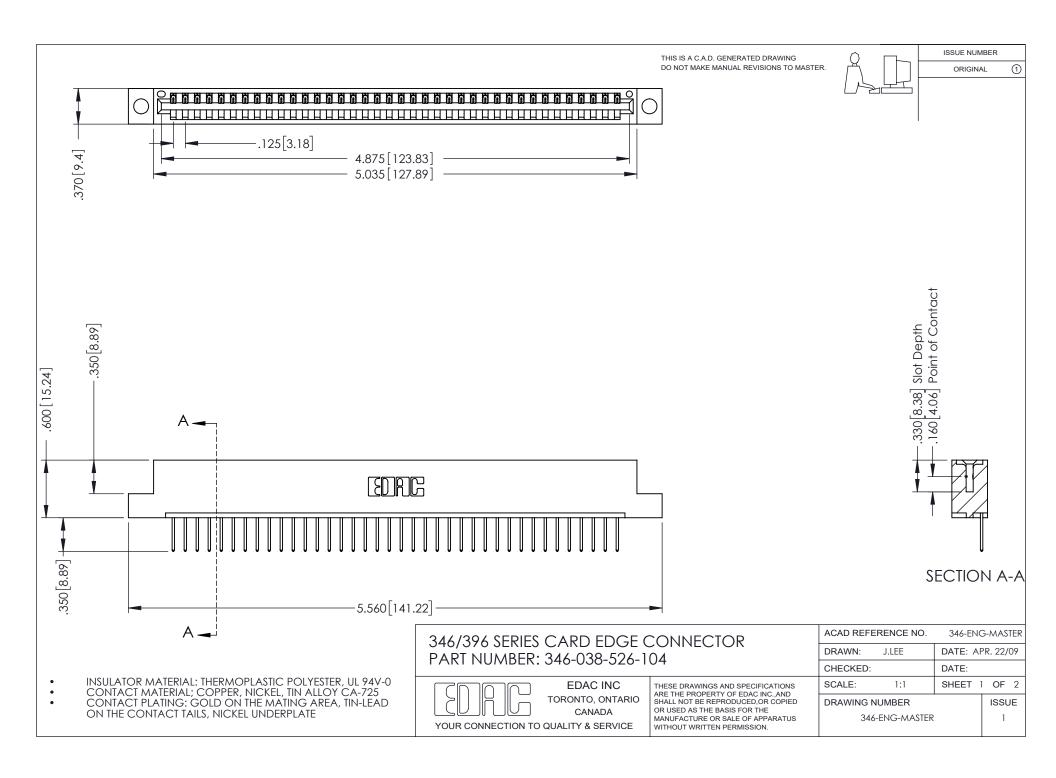

## **Contact Code 556**

INSULATOR MATERIAL: THERMOPLASTIC POLYESTER, UL 94V-0 CONTACT MATERIAL; COPPER, NICKEL, TIN ALLOY CA-725 CONTACT PLATING: GOLD ON THE MATING AREA, TIN-LEAD

ON THE CONTACT TAILS, NICKEL UNDERPLATE

## 346/396 SERIES CARD EDGE CONNECTOR CONTACT CODE 555,556,558,559,560 DIMENSIONS

YOUR CONNECTION TO QUALITY & SERVICE

**EDAC INC** TORONTO, ONTARIO CANADA

THESE DRAWINGS AND SPECIFICATIONS ARE THE PROPERTY OF EDAC INC.,AND SHALL NOT BE REPRODUCED, OR COPIED OR USED AS THE BASIS FOR THE MANUFACTURE OR SALE OF APPARATUS WITHOUT WRITTEN PERMISSION.