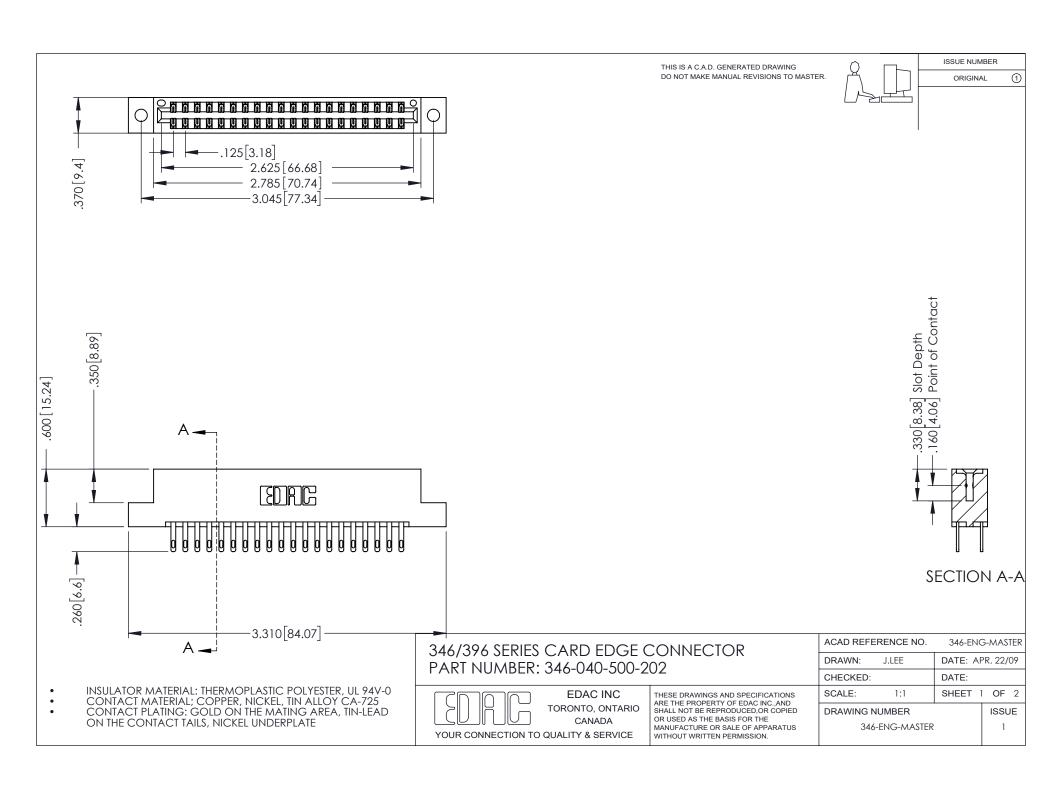

## **Contact Code 556**

INSULATOR MATERIAL: THERMOPLASTIC POLYESTER, UL 94V-0 CONTACT MATERIAL; COPPER, NICKEL, TIN ALLOY CA-725 CONTACT PLATING: GOLD ON THE MATING AREA, TIN-LEAD

ON THE CONTACT TAILS, NICKEL UNDERPLATE