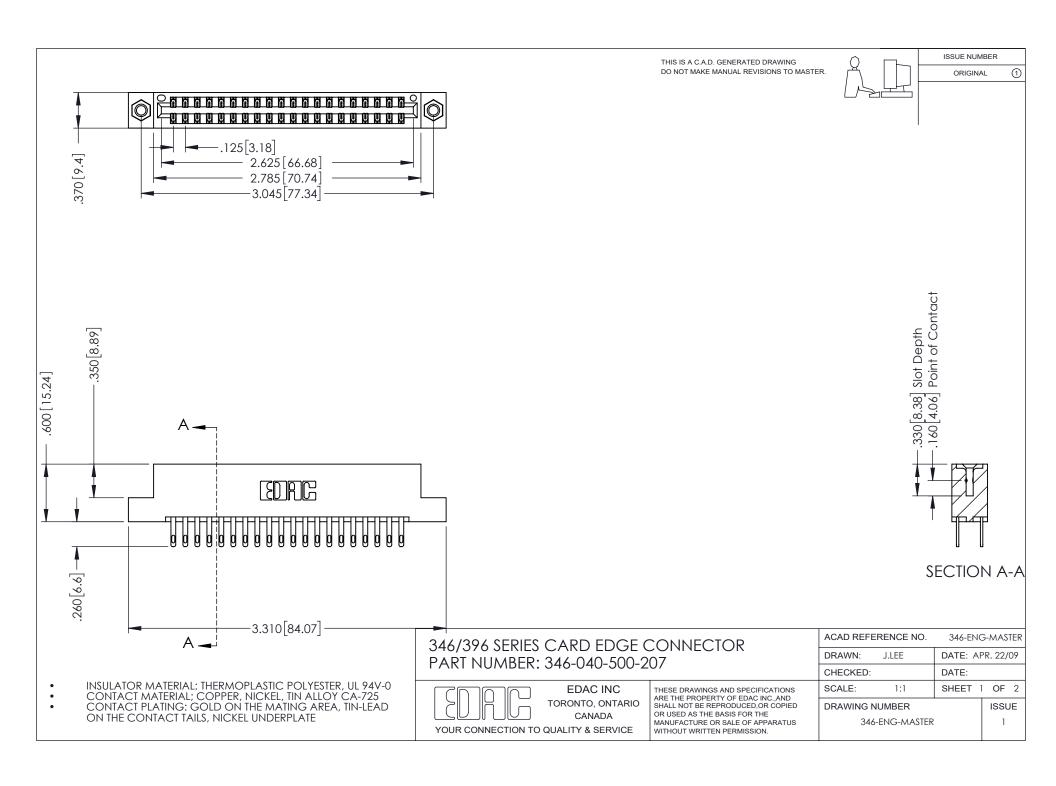

## **Contact Code 556**

INSULATOR MATERIAL: THERMOPLASTIC POLYESTER, UL 94V-0 CONTACT MATERIAL; COPPER, NICKEL, TIN ALLOY CA-725 CONTACT PLATING: GOLD ON THE MATING AREA, TIN-LEAD

ON THE CONTACT TAILS, NICKEL UNDERPLATE

## 346/396 SERIES CARD EDGE CONNECTOR CONTACT CODE 555,556,558,559,560 DIMENSIONS

YOUR CONNECTION TO QUALITY & SERVICE

**EDAC INC** TORONTO, ONTARIO CANADA

THESE DRAWINGS AND SPECIFICATIONS ARE THE PROPERTY OF EDAC INC.,AND SHALL NOT BE REPRODUCED, OR COPIED OR USED AS THE BASIS FOR THE MANUFACTURE OR SALE OF APPARATUS WITHOUT WRITTEN PERMISSION.