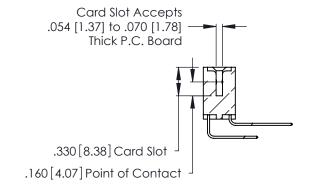

**Contact Code 560** 

INSULATOR MATERIAL: THERMOPLASTIC POLYESTER, UL 94V-0 CONTACT MATERIAL; COPPER, NICKEL, TIN ALLOY CA-725 CONTACT PLATING: GOLD ON THE MATING AREA, TIN-LEAD

ON THE CONTACT TAILS, NICKEL UNDERPLATE

346/396 SERIES CARD EDGE CONNECTOR CONTACT CODE 555,556,558,559,560 DIMENSIONS

YOUR CONNECTION TO QUALITY & SERVICE

**EDAC INC** TORONTO, ONTARIO CANADA

THESE DRAWINGS AND SPECIFICATIONS ARE THE PROPERTY OF EDAC INC.,AND SHALL NOT BE REPRODUCED, OR COPIED OR USED AS THE BASIS FOR THE MANUFACTURE OR SALE OF APPARATUS WITHOUT WRITTEN PERMISSION.