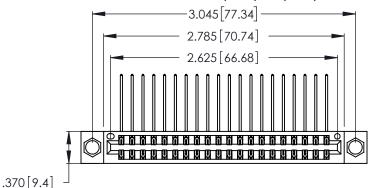

Contact Dimensions:
559-90 Degree Bend (Code 541 Contacts)
See Sheet 2 for Contact Code 555, 556, 558, 559, 560 Dimensions

- INSULATOR MATERIAL: THERMOPLASTIC POLYESTER, UL 94V-0 CONTACT MATERIAL; COPPER, NICKEL, TIN ALLOY CA-725
- CONTACT PLATING: GOLD ON THE MATING AREA, TIN-LEAD ON THE CONTACT TAILS, NICKEL UNDERPLATE

THIS IS A C.A.D. GENERATED DRAWING DO NOT MAKE MANUAL REVISIONS TO MASTER.

| 346/396 SERIES CARD EDGE CONNECTOR |
|------------------------------------|
| PART NUMBER: 346-040-559-804       |

**EDAC INC** TORONTO, ONTARIO CANADA