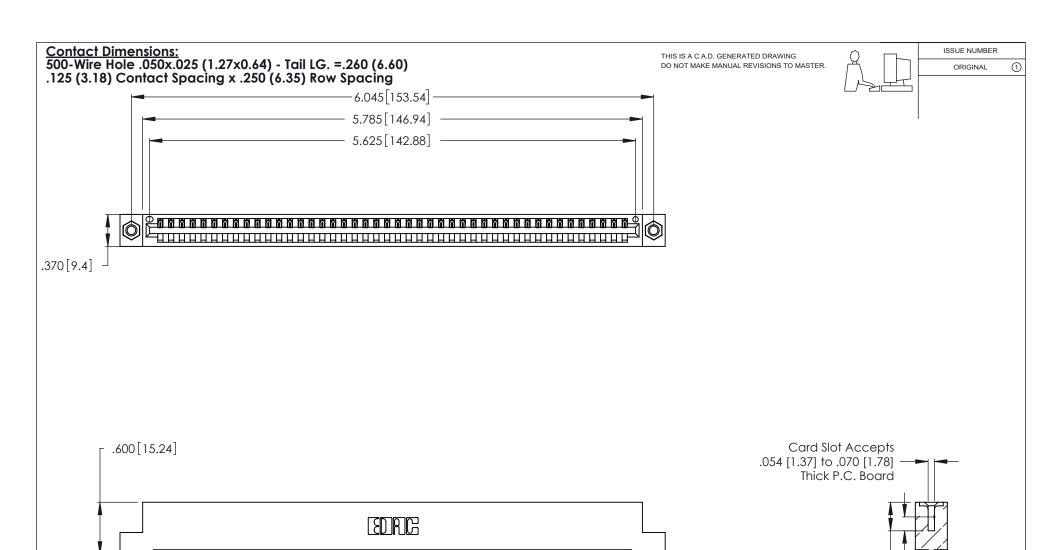

INSULATOR MATERIAL: THERMOPLASTIC POLYESTER, UL 94V-0 CONTACT MATERIAL; COPPER, NICKEL, TIN ALLOY CA-725

CONTACT PLATING: GOLD ON THE MATING AREA, TIN-LEAD ON THE CONTACT TAILS, NICKEL UNDERPLATE

| 346/396 SERIES CARD EDGE CONNECTOR |
|------------------------------------|
| PART NUMBER: 346-044-500-107       |

**Contact Code 559** 

Contact Code 560

INSULATOR MATERIAL: THERMOPLASTIC POLYESTER, UL 94V-0 CONTACT MATERIAL; COPPER, NICKEL, TIN ALLOY CA-725 CONTACT PLATING: GOLD ON THE MATING AREA, TIN-LEAD

ON THE CONTACT TAILS, NICKEL UNDERPLATE

346/396 SERIES CARD EDGE CONNECTOR CONTACT CODE 555,556,558,559,560 DIMENSIONS

YOUR CONNECTION TO QUALITY & SERVICE

**EDAC INC** TORONTO, ONTARIO CANADA

THESE DRAWINGS AND SPECIFICATIONS ARE THE PROPERTY OF EDAC INC.,AND SHALL NOT BE REPRODUCED, OR COPIED OR USED AS THE BASIS FOR THE MANUFACTURE OR SALE OF APPARATUS WITHOUT WRITTEN PERMISSION.