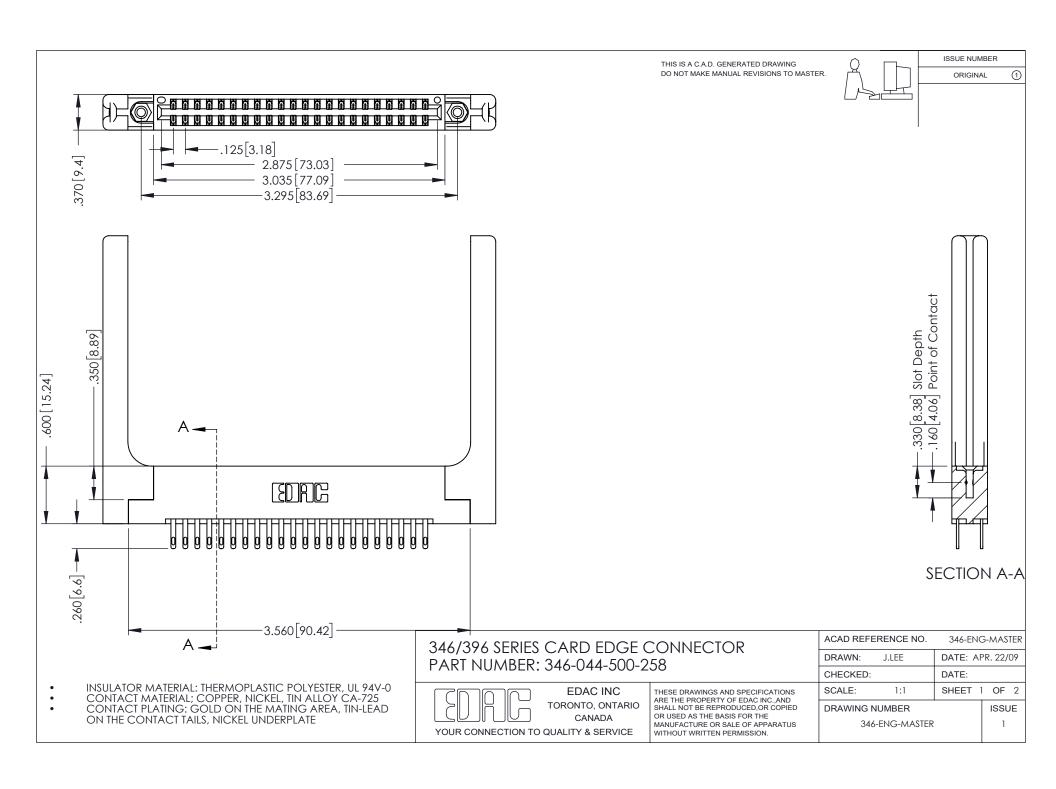

## **Contact Code 556**

INSULATOR MATERIAL: THERMOPLASTIC POLYESTER, UL 94V-0 CONTACT MATERIAL; COPPER, NICKEL, TIN ALLOY CA-725 CONTACT PLATING: GOLD ON THE MATING AREA, TIN-LEAD

ON THE CONTACT TAILS, NICKEL UNDERPLATE

## 346/396 SERIES CARD EDGE CONNECTOR CONTACT CODE 555,556,558,559,560 DIMENSIONS

YOUR CONNECTION TO QUALITY & SERVICE

**EDAC INC** TORONTO, ONTARIO CANADA

THESE DRAWINGS AND SPECIFICATIONS ARE THE PROPERTY OF EDAC INC.,AND SHALL NOT BE REPRODUCED, OR COPIED OR USED AS THE BASIS FOR THE MANUFACTURE OR SALE OF APPARATUS WITHOUT WRITTEN PERMISSION.