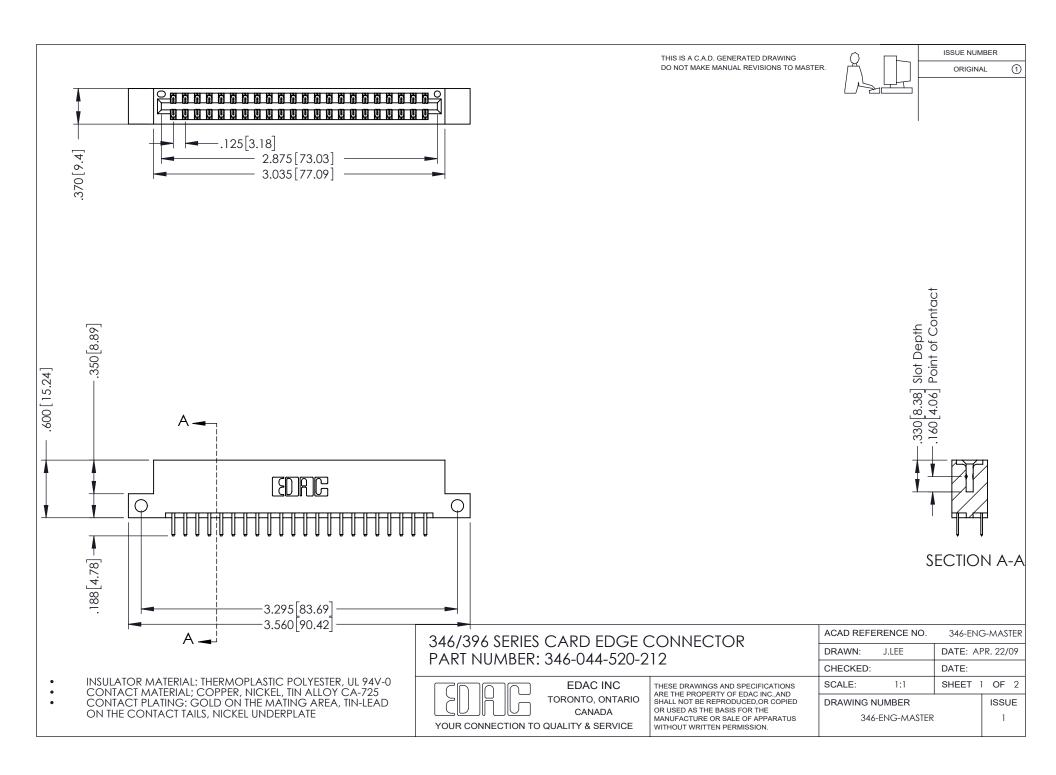

## **Contact Code 556**

INSULATOR MATERIAL: THERMOPLASTIC POLYESTER, UL 94V-0 CONTACT MATERIAL; COPPER, NICKEL, TIN ALLOY CA-725 CONTACT PLATING: GOLD ON THE MATING AREA, TIN-LEAD

ON THE CONTACT TAILS, NICKEL UNDERPLATE

## 346/396 SERIES CARD EDGE CONNECTOR CONTACT CODE 555,556,558,559,560 DIMENSIONS

YOUR CONNECTION TO QUALITY & SERVICE

**EDAC INC** TORONTO, ONTARIO CANADA

THESE DRAWINGS AND SPECIFICATIONS ARE THE PROPERTY OF EDAC INC.,AND SHALL NOT BE REPRODUCED, OR COPIED OR USED AS THE BASIS FOR THE MANUFACTURE OR SALE OF APPARATUS WITHOUT WRITTEN PERMISSION.