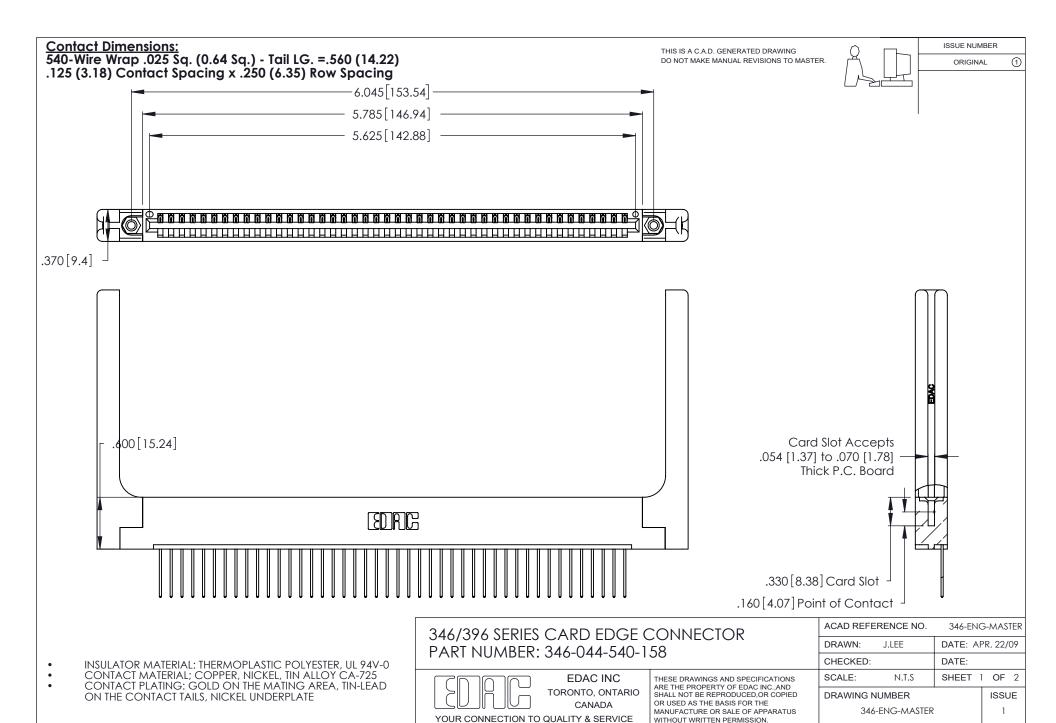

THIS IS A C.A.D. GENERATED DRAWING DO NOT MAKE MANUAL REVISIONS TO MASTER.

ISSUE NUMBER

ORIGINAL

1

**Contact Code 555** 

Contact Code 556

**Contact Code 558** 

**Contact Code 559** 

Contact Code 560

INSULATOR MATERIAL: THERMOPLASTIC POLYESTER, UL 94V-0 CONTACT MATERIAL; COPPER, NICKEL, TIN ALLOY CA-725 CONTACT PLATING: GOLD ON THE MATING AREA, TIN-LEAD

ON THE CONTACT TAILS, NICKEL UNDERPLATE

346/396 SERIES CARD EDGE CONNECTOR CONTACT CODE 555,556,558,559,560 DIMENSIONS

YOUR CONNECTION TO QUALITY & SERVICE

**EDAC INC** TORONTO, ONTARIO CANADA

THESE DRAWINGS AND SPECIFICATIONS ARE THE PROPERTY OF EDAC INC.,AND SHALL NOT BE REPRODUCED, OR COPIED OR USED AS THE BASIS FOR THE MANUFACTURE OR SALE OF APPARATUS WITHOUT WRITTEN PERMISSION.