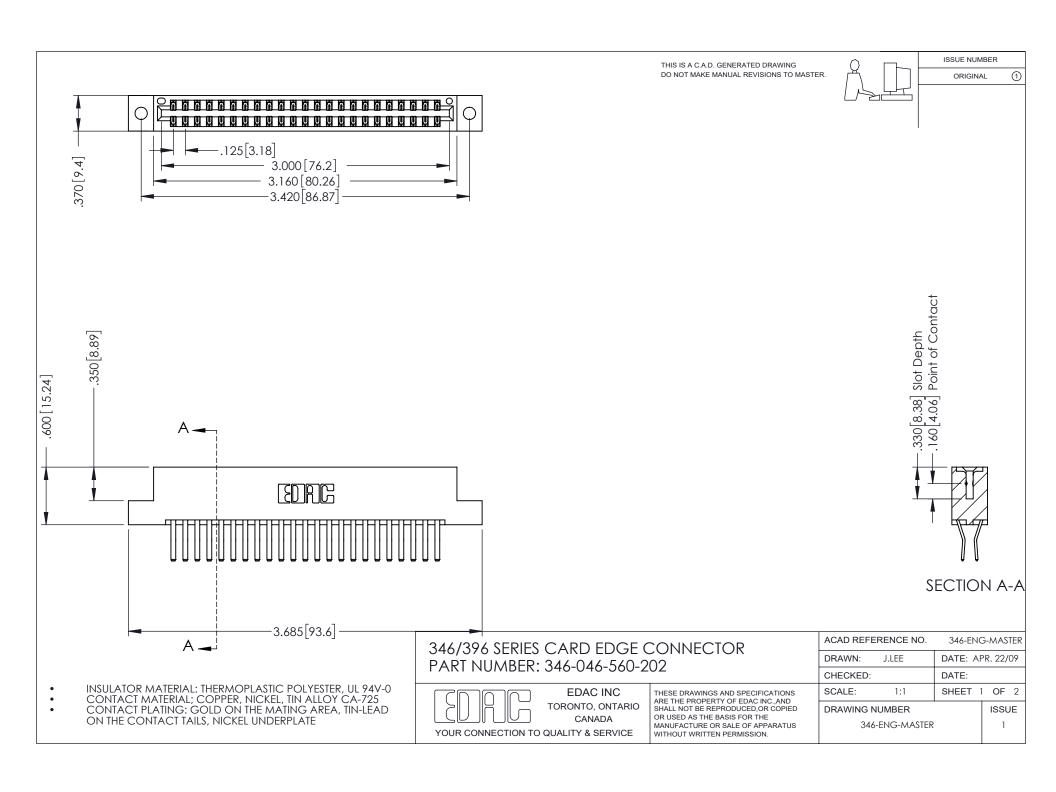

## **Contact Code 556**

INSULATOR MATERIAL: THERMOPLASTIC POLYESTER, UL 94V-0 CONTACT MATERIAL; COPPER, NICKEL, TIN ALLOY CA-725 CONTACT PLATING: GOLD ON THE MATING AREA, TIN-LEAD

ON THE CONTACT TAILS, NICKEL UNDERPLATE

## 346/396 SERIES CARD EDGE CONNECTOR CONTACT CODE 555,556,558,559,560 DIMENSIONS

YOUR CONNECTION TO QUALITY & SERVICE

**EDAC INC** TORONTO, ONTARIO CANADA

THESE DRAWINGS AND SPECIFICATIONS ARE THE PROPERTY OF EDAC INC.,AND SHALL NOT BE REPRODUCED, OR COPIED OR USED AS THE BASIS FOR THE MANUFACTURE OR SALE OF APPARATUS WITHOUT WRITTEN PERMISSION.