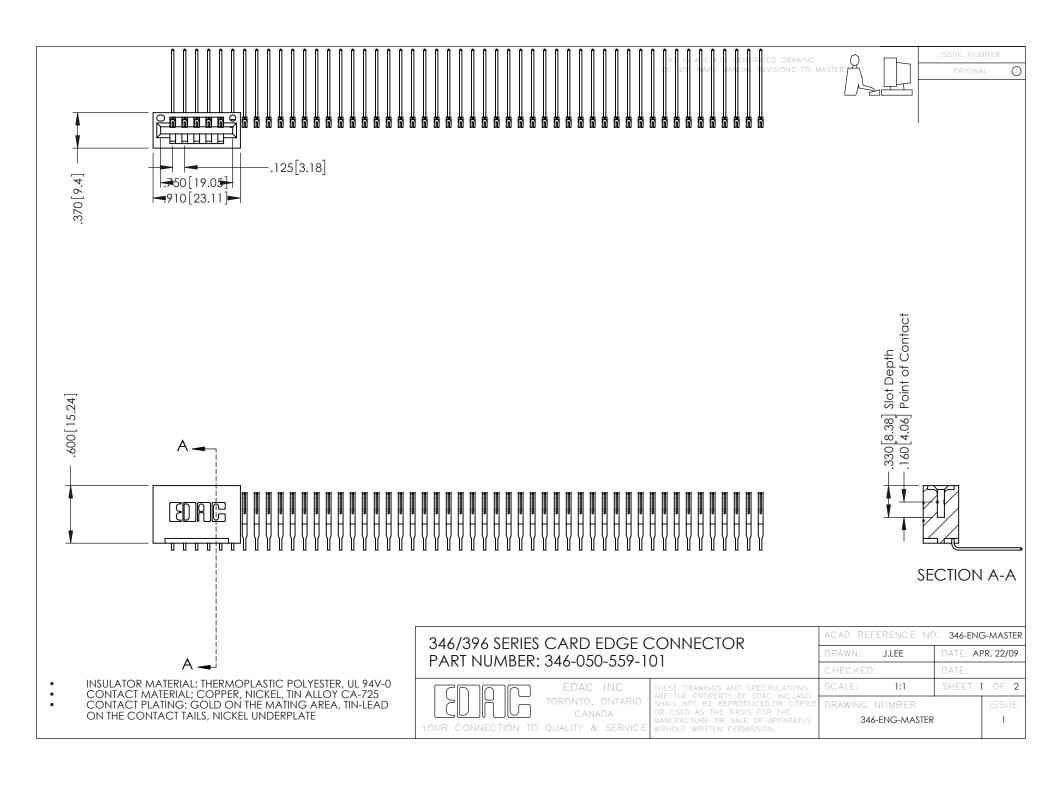

## 346/396 SERIES CARD EDGE CONNECTOR CONTACT CODE 555,556,558,559,560 DIMENSIONS

YOUR CONNECTION TO QUALITY & SERVICE

|   | ACAD REFERENCE NO. 346-ENG-MASTER |                         |
|---|-----------------------------------|-------------------------|
|   | DRAWN: J.LEE                      | DATE: <b>APR. 22/09</b> |
|   | CHECKED:                          | DATE:                   |
|   | SCALE: 1:1                        | SHEET 2 OF 2            |
| D | DRAWING NUMBER                    | ISSUE                   |