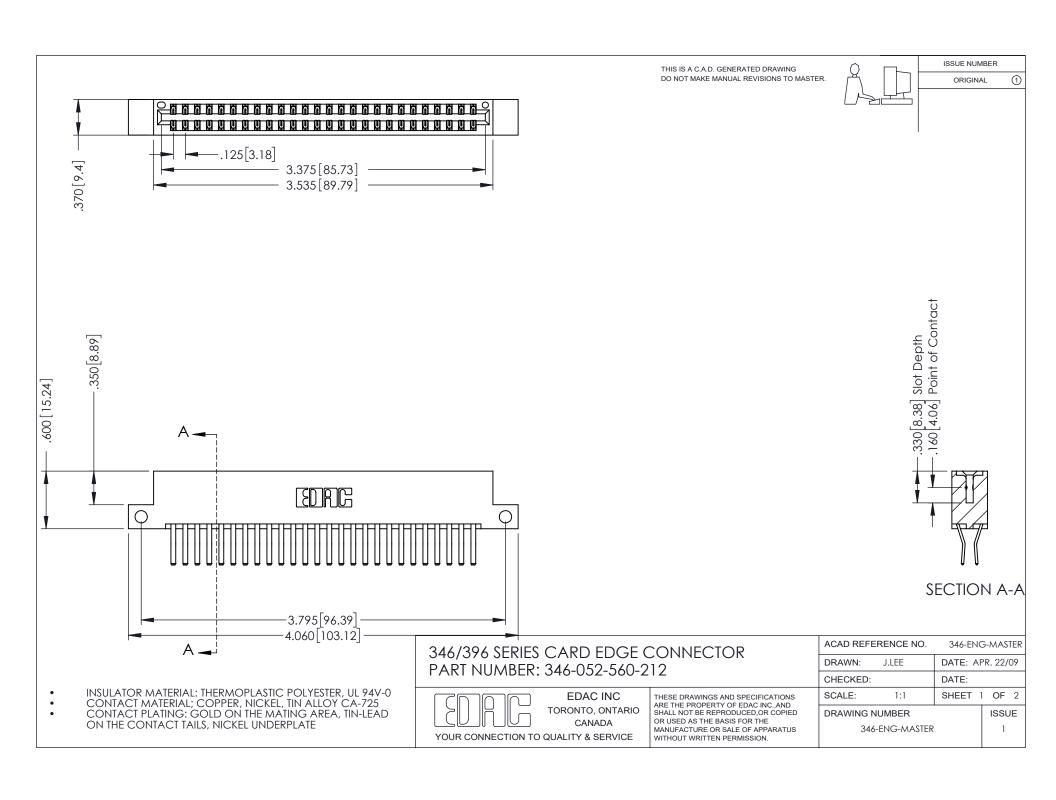

THIS IS A C.A.D. GENERATED DRAWING DO NOT MAKE MANUAL REVISIONS TO MASTER.

ORIGINAL 1

ISSUE NUMBER

**Contact Code 555** 

**Contact Code 556** 

INSULATOR MATERIAL: THERMOPLASTIC POLYESTER, UL 94V-0 CONTACT MATERIAL; COPPER, NICKEL, TIN ALLOY CA-725 CONTACT PLATING: GOLD ON THE MATING AREA, TIN-LEAD

ON THE CONTACT TAILS, NICKEL UNDERPLATE

## 346/396 SERIES CARD EDGE CONNECTOR CONTACT CODE 555,556,558,559,560 DIMENSIONS

YOUR CONNECTION TO QUALITY & SERVICE

**EDAC INC** TORONTO, ONTARIO CANADA

THESE DRAWINGS AND SPECIFICATIONS ARE THE PROPERTY OF EDAC INC.,AND SHALL NOT BE REPRODUCED, OR COPIED OR USED AS THE BASIS FOR THE MANUFACTURE OR SALE OF APPARATUS WITHOUT WRITTEN PERMISSION.